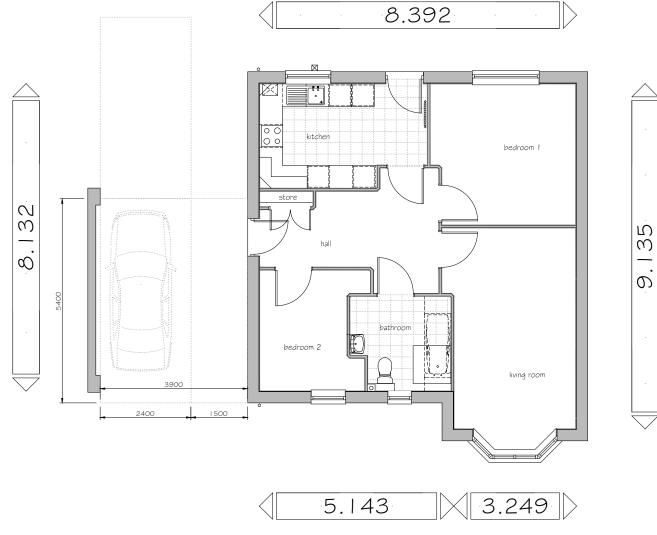

## PARCEL KMA & KMB, KINGSMERE, BICESTER HOUSE TYPE JJ : WHITELANDS

GROUND FLOOR PLAN

Gross Area (structural) GF - 72.03 m2 GF - 775 sq ft

| This drawing and works depicted are copyinght of The Noble Consultancy Ltd.<br>and may not be reproduced or amended except by written permission. No liability<br>will be accepted for amendments made by other persons. |                             |                |     |    |    |            |
|--------------------------------------------------------------------------------------------------------------------------------------------------------------------------------------------------------------------------|-----------------------------|----------------|-----|----|----|------------|
| 0                                                                                                                                                                                                                        | l m                         | 2m             | 3m  | 4m | 5m | Sheet Size |
| Rev<br>A                                                                                                                                                                                                                 | Date<br> 2/  / <br>Plot num | 4<br>1ber adde | ed. |    |    | lnıt<br>PK |

## PROJECT:

PARCEL KMA & KMB, KINGSMERE BICESTER

DRG TITLE: HOUSE TYPE JJ (775) FLOOR PLANS

| JOB NO:                   | DRG NO:       |        |
|---------------------------|---------------|--------|
| 1186                      | HT - W -      | JJ - 2 |
| SCALE:                    | DRN BY:       | REV:   |
| 1:100                     | TE            | А      |
| <sup>date:</sup><br>08/14 | ckd by:<br>NN |        |