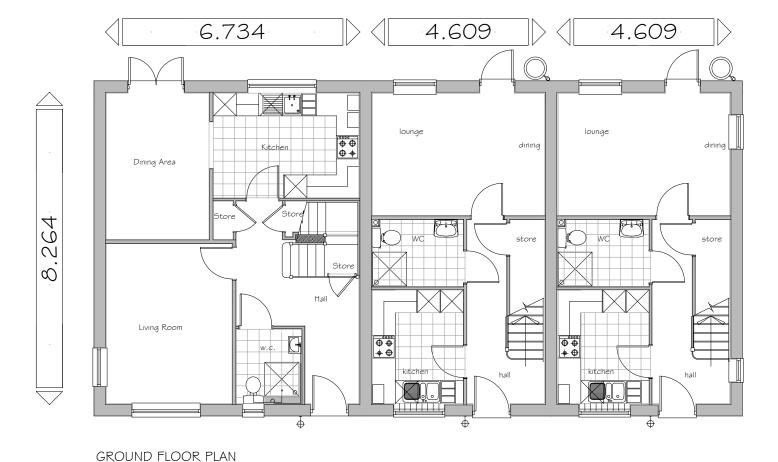

## PARCEL KMA & KMB, KINGSMERE, BICESTER HOUSE TYPE HH3, EE I & EE4 : WHITELANDS

FIRST FLOOR PLAN

House Type HH2 (as)

House Type EE1 (opp)

House Type EE4 (opp)

This drawing and works depicted are copyright of The Noble Consultancy Ltd. and may not be reproduced or amended except by written permission. No liability will be accepted for amendments made by other persons.

Gross Area (structural)
HH2 - 109.90 m2 1183 sq ft
EE5 - 76.54 m2 823 sq ft

Plots: (as) - 181

Plots: (opp) - 182 \$ 183

PROJECT

PARCEL KMA & KMB, KINGSMERE BICESTER

DRG TITLE:

HOUSE TYPE HH3, EE1 & EE4 FLOOR PLANS