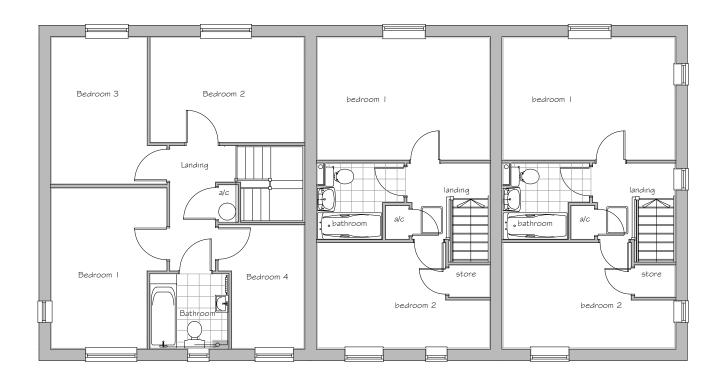

## PARCEL KMA & KMB, KINGSMERE, BICESTER HOUSE TYPE HH3, EE I & EE4 : WHITELANDS

FIRST FLOOR PLAN

House Type HH2 (as)

House Type EE1 (opp)

House Type EE4 (opp)

This drawing and works depicted are copyright of The Noble Consultancy Ltd. and may not be reproduced or amended except by written permission. No liability will be accepted for amendments made by other persons.

Gross Area (structural)
HH2 - 109.90 m2 1183 sq ft
EE5 - 76.54 m2 823 sq ft

Plots: (as) - 181

Plots: (opp) - 182 \$ 183

PROJECT

PARCEL KMA & KMB, KINGSMERE BICESTER

DRG TITLE:

HOUSE TYPE HH3, EE1 & EE4 FLOOR PLANS