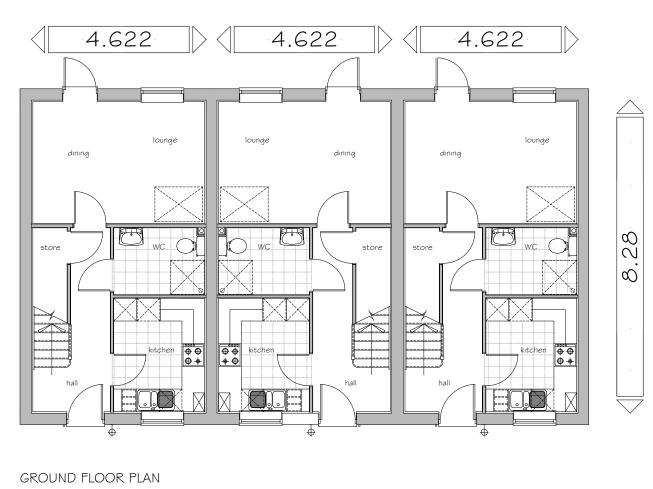

## PARCEL KMA & KMB, KINGSMERE, BICESTER HOUSE TYPE GGI : URBAN VILLAGE

FIRST FLOOR PLAN

SECOND FLOOR PLAN

Gross Area (structural) 103.29 m<sup>2</sup> 1112 sq ft

| PROJECT:<br>PARCEL KMA & KMB, KINGSMERE<br>BICESTER     |               |         |
|---------------------------------------------------------|---------------|---------|
| drg title:<br>HOUSE TYPE GG   (       2)<br>FLOOR PLANS |               |         |
| JOB NO:                                                 | DRG NO:       |         |
| 1186                                                    | HT - U -      | GGI - 2 |
| SCALE:                                                  | DRN BY:       | REV:    |
| 1:100                                                   | NFH           | -       |
| date:<br>08/14                                          | ckd by:<br>NN |         |