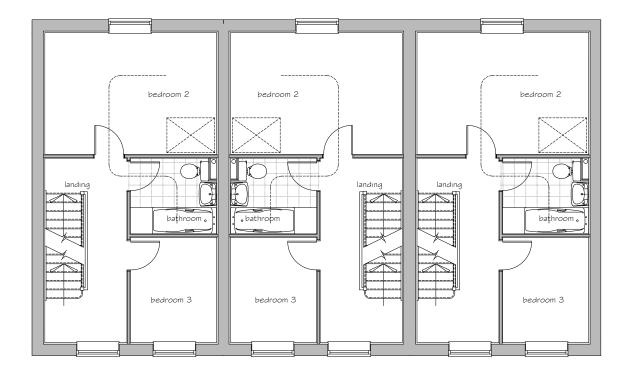

## PARCEL KMA & KMB, KINGSMERE, BICESTER HOUSE TYPE GGI : URBAN VILLAGE

FIRST FLOOR PLAN

SECOND FLOOR PLAN

Gross Area (structural) 103.29 m<sup>2</sup> 1112 sq ft

| PROJECT:<br>PARCEL KMA & KMB, KINGSMERE<br>BICESTER     |               |         |
|---------------------------------------------------------|---------------|---------|
| drg title:<br>HOUSE TYPE GG   (       2)<br>FLOOR PLANS |               |         |
| JOB NO:                                                 | DRG NO:       |         |
| 1186                                                    | HT - U -      | GGI - 2 |
| SCALE:                                                  | DRN BY:       | REV:    |
| 1:100                                                   | NFH           | -       |
| date:<br>08/14                                          | ckd by:<br>NN |         |