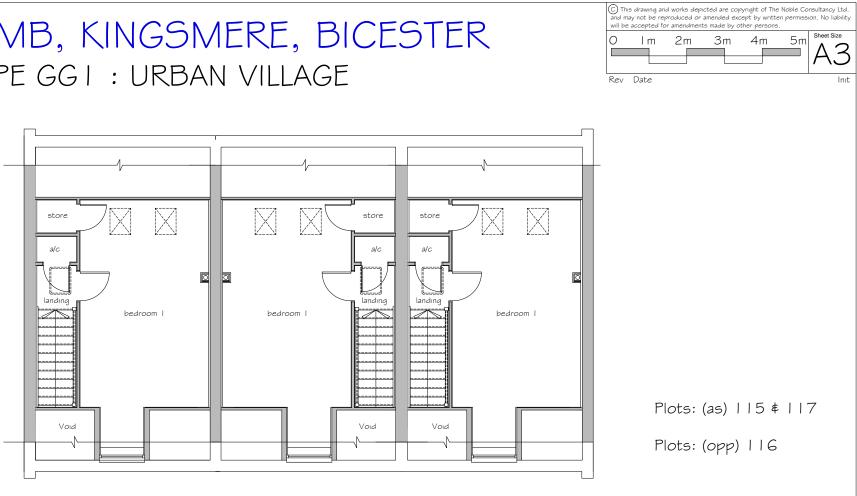

## PARCEL KMA & KMB, KINGSMERE, BICESTER HOUSE TYPE GGI : URBAN VILLAGE

FIRST FLOOR PLAN

SECOND FLOOR PLAN

Gross Area (structural) 103.29 m<sup>2</sup> 1112 sq ft

| PROJECT:<br>PARCEL KMA & KMB, KINGSMERE<br>BICESTER     |               |         |
|---------------------------------------------------------|---------------|---------|
| drg title:<br>HOUSE TYPE GG   (       2)<br>FLOOR PLANS |               |         |
| JOB NO:                                                 | DRG NO:       |         |
| 1186                                                    | HT - U -      | GGI - 2 |
| SCALE:                                                  | DRN BY:       | REV:    |
| 1:100                                                   | NFH           | -       |
| date:<br>08/14                                          | ckd by:<br>NN |         |