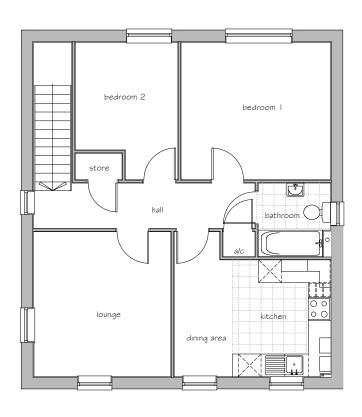

## PARCEL KMA & KMB, KINGSMERE, BICESTER HOUSE TYPE BB: URBAN VILLAGE

12/11/14

Ground \$ first floor plans replanned to omit porch extension from front elevation.

FIRST FLOOR PLAN FLAT BB2

Plots: (as) 99, 100

Plots: (opp) -

PARCEL KMA \$ KMB, KINGSMERE **BICESTER** 

HOUSE TYPE BB (653 / 746) FLOOR PLANS

JOB NO:

1186 HT - U - BB-2

SCALE: 1:100 Α

DATE: CKD BY:

08/14 NN

Gross Area (structural)

GF - 64.22 m2

GF - 691 sqft

FF - 74.65 m2

FF - 804 sq ft