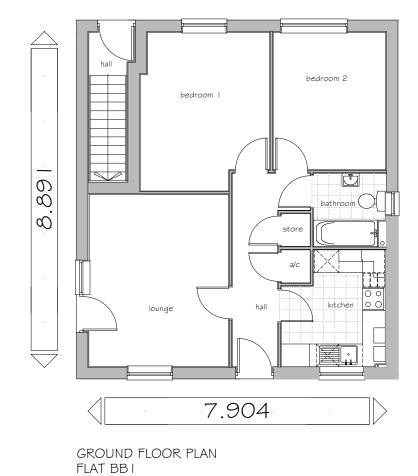

## PARCEL KMA & KMB, KINGSMERE, BICESTER HOUSE TYPE BB: URBAN VILLAGE

12/11/14

Ground \$ first floor plans replanned to omit porch extension from front elevation.

FIRST FLOOR PLAN FLAT BB2

Plots: (as) 99, 100

Gross Area (structural)

GF - 64.22 m2

GF - 691 sqft

FF - 74.65 m2

FF - 804 sq ft