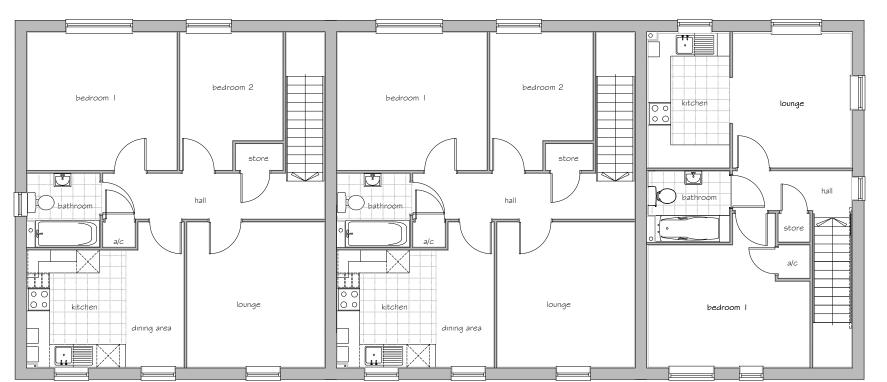

FIRST FLOOR PLAN

This drawing and works depicted are copyright of The Noble Consultancy Ltd. and may not be reproduced or amended except by written permission. No liability will be accepted for amendments made by other persons.

O Im 2m 3m 4m 5m

A 8-10-2014
Windows added to front elevation of HT AA2

Ground \$ first floor plans replanned to omit porch extension from front elevation.
- as planners comments

Plots: (as) 217, 218, 219, 220, 221, 222 Plots: (opp) -

PROJEC

PARCEL KMA & KMB, KINGSMERE BICESTER

DRG TITL

HOUSE TYPE AA2, BB2 \$ BB2 FLOOR PLANS

JOB NO: DRG N

1186 HT-U-AA2-BB2-BB2-3

SCALE: DRN BY: REV

1:100 TE B

Gross Area (structural)

GF AA2 - 43.54 m² - 469 ft²

GF BB2 - 64.22 m<sup>2</sup> - 691 ft<sup>2</sup> FF AA2 - 51.98 m<sup>2</sup> - 560 ft<sup>2</sup>

FF BB2 - 74.65 m<sup>2</sup> - 804 ft<sup>2</sup>