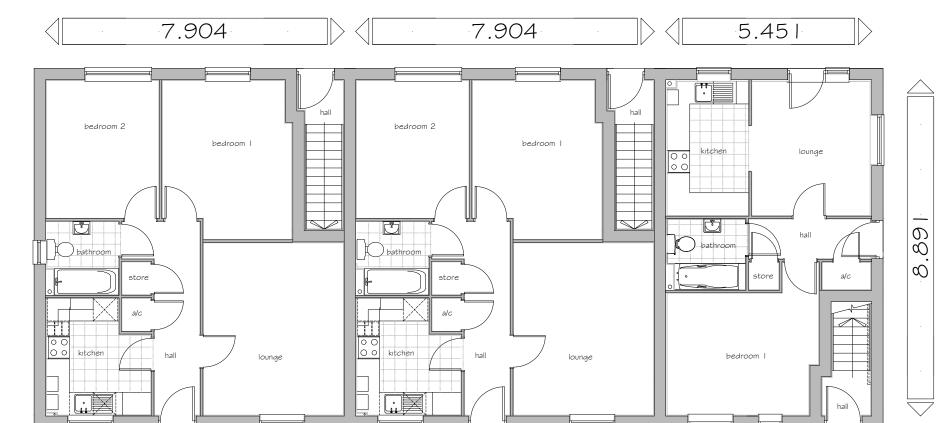

## PARCEL KMA & KMB, KINGSMERE, BICESTER

HOUSE TYPE AA2, BB2 \$ BB2 : URBAN VILLAGE

GROUND FLOOR PLAN House Type BB2 (as) Plot 221 \$ 222

House Type BB2 (as) Plot 219 \$ 220 House Type AA2 (as) Plot 217 \$ 218

O Im 2m 3m 4m 5m

A 8-10-2014
Windows added to front elevation of HT AA2

Ground \$ first floor plans replanned to omit porch extension from front elevation.
- as planners comments

Plots: (as) 217, 218, 219, 220, 221, 222 Plots: (opp) -

PROJEC

PARCEL KMA & KMB, KINGSMERE BICESTER

DRG TITL

HOUSE TYPE AA2, BB2 \$ BB2 FLOOR PLANS

JOB NO: DRG N

1186 HT-U-AA2-BB2-BB2-3

SCALE: DRN BY: REV

1:100 TE B

Gross Area (structural)

GF AA2 - 43.54 m² - 469 ft²

GF BB2 - 64.22 m<sup>2</sup> - 691 ft<sup>2</sup> FF AA2 - 51.98 m<sup>2</sup> - 560 ft<sup>2</sup>

FF BB2 - 74.65 m<sup>2</sup> - 804 ft<sup>2</sup>