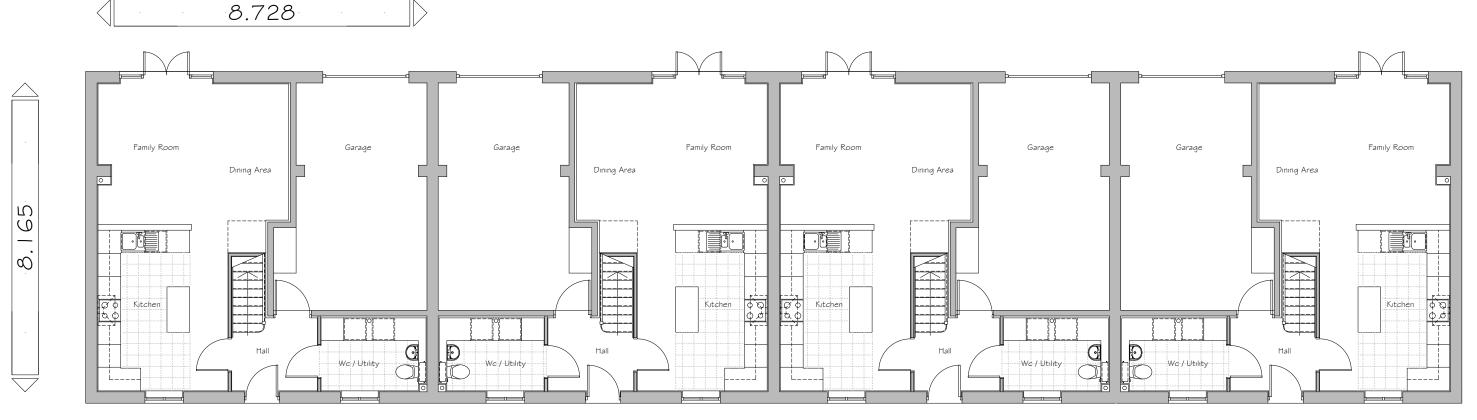

## PARCEL KMA & KMB, KINGSMERE, BICESTER

HOUSE TYPE ZI: URBAN VILLAGE

GROUND FLOOR PLAN

Plots: (as) 204 \$ 206

Plots: (opp) 205 \$ 207

PROJECT

PARCEL KMA \$ KMB, KINGSMERE BICESTER

DRG TITLE:

HOUSE TYPE Z1 (4T1580) GROUND FLOOR PLAN

JOB NO: DRG NO:

1186 HT - U - ZI - 7

SCALE: DRN BY: R

1:100 KF -

DATE: CKD BY: