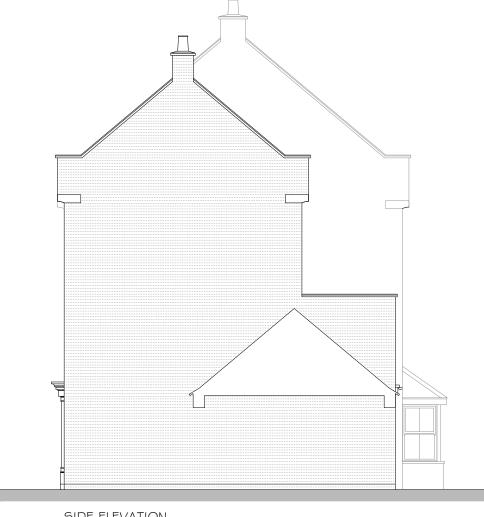

## PARCEL KMA & KMB, KINGSMERE, BICESTER HOUSE TYPE ZI : URBAN VILLAGE

SIDE ELEVATION

Plots: (as) 204 \$ 206

Plots: (opp) 205 \$ 207

## PROJECT:

PARCEL KMA & KMB, KINGSMERE BICESTER

DRG TITLE: HOUSE TYPE ZI (4TI 580) SIDE ELEVATION

| JOB NO:          | DRG NO:       |        |
|------------------|---------------|--------|
| 1186             | HT - U - Z    | 21 - 6 |
| SCALE:           | DRN BY:       | REV:   |
| 1:100            | KF            | -      |
| date:<br>   /  4 | ckd by:<br>NN |        |