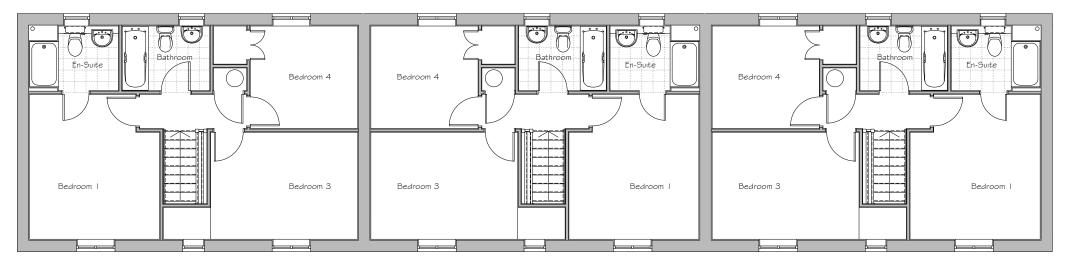

Im 2m 3m 4m 5m Sheet Size

8.728

SECOND FLOOR PLAN

Plots: (as) 128

Plots: (opp) | 29 \$ | 30

PARCEL KMA & KMB, KINGSMERE **BICESTER** 

HOUSE TYPE ZI (4T 1580) SECOND FLOOR PLAN

JOB NO: DRG NO:

1186 HT - U - ZI - 3

SCALE:

DATE: CKD BY:

NN

11/14

1:100