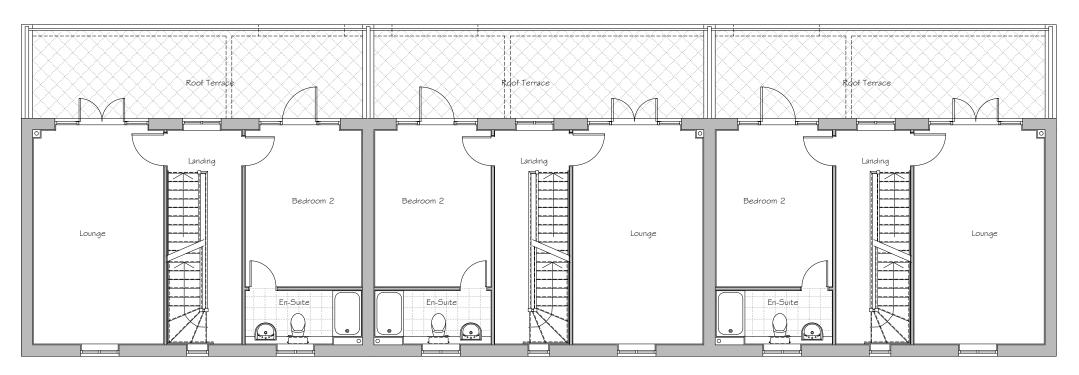

## PARCEL KMA & KMB, KINGSMERE, BICESTER

HOUSE TYPE ZI: URBAN VILLAGE

FIRST FLOOR PLAN

GROUND FLOOR PLAN

8.728

Family Room

Dring Area

Dring Area

Dring Area

Dring Area

Repend 500

Plots: (as) 128

Plots: (opp) | 29 \$ | 30

PROJECT

PARCEL KMA & KMB, KINGSMERE BICESTER

DRG TITL

HOUSE TYPE Z1 (4T1580)
GROUND & FIRST FLOOR PLANS

JOB NO: DRG NO:

1186 HT - U - Z1 - 2

SCALE: DRN BY: REV

1:100 KF -

DATE: CKD BY:

11/14 NN