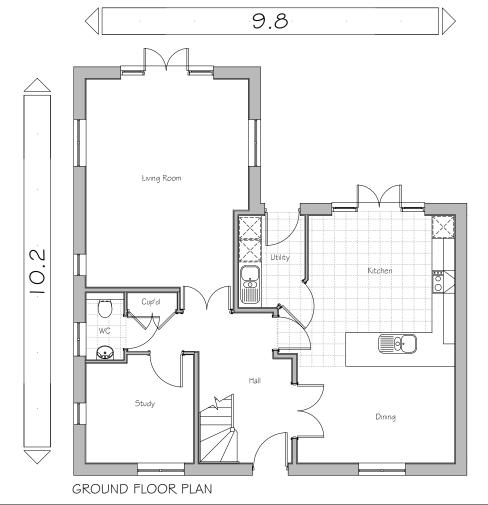

## PARCEL KMA & KMB, KINGSMERE, BICESTER

HOUSE TYPE VI: URBAN VILLAGE

C This drawing and works depicted are copyright of The Noble Consultancy Ltd. and may not be reproduced or amended except by written permission. No liability

12/11/14

Plot numbers amended.

- as planners comments

Plots: (as) - 121 \$ 184

Plots: (opp) - 135 \$ 200

PARCEL KMA & KMB, KINGSMERE **BICESTER** 

HOUSE TYPE VI (5D2212) FLOOR PLANS

JOB NO: