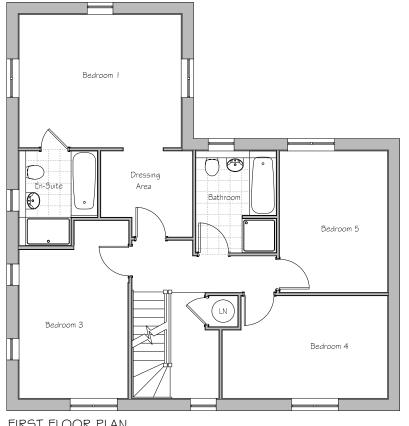

## PARCEL KMA & KMB, KINGSMERE, BICESTER

HOUSE TYPE VI: URBAN VILLAGE

C This drawing and works depicted are copyright of The Noble Consultancy Ltd. and may not be reproduced or amended except by written permission. No liability

12/11/14

Plot numbers amended.

- as planners comments

Plots: (as) - 121 \$ 184

Plots: (opp) - 135 \$ 200

PARCEL KMA & KMB, KINGSMERE **BICESTER** 

HOUSE TYPE VI (5D2212) FLOOR PLANS

JOB NO: