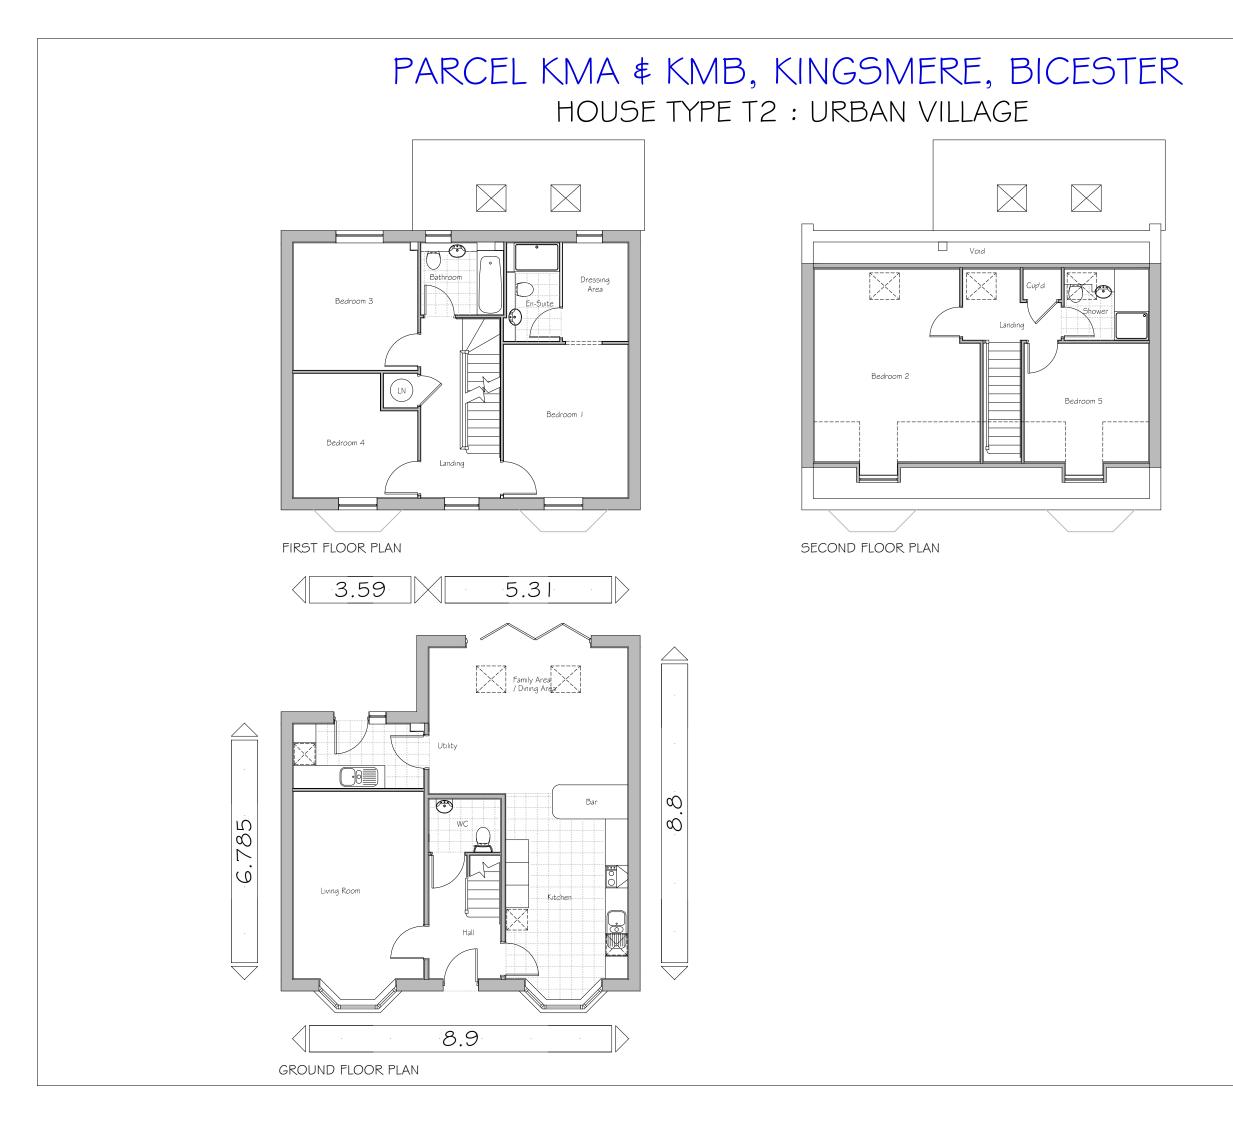

Plots: (as) 186

Plots: (opp)

PROJECT: PARCEL KMA & KMB, KINGSMERE BICESTER DRG TITLE: HOUSE TYPE T2 (5D1959) FLOOR PLANS JOB NO: DRG NO: 1186 HT - U - T2 - 2 SCALE: DRN BY: REV: 1:100 PΚ А DATE: CKD BY: 09/14 ΝN