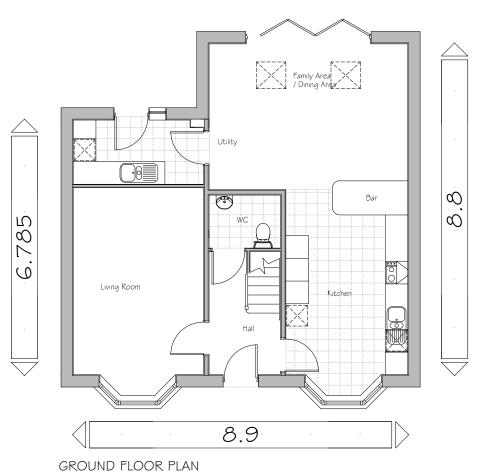

## PARCEL KMA & KMB, KINGSMERE, BICESTER

HOUSE TYPE TI: URBAN VILLAGE

This drawing and works depicted are copyright of The Noble Consultancy Ltd. and may not be reproduced or amended except by written permission. No liability will be accepted for amendments made by other persons.

0 Im 2m 3m 4m 5m A 3

A 17/11/14
Plot number amended

Plots: (as) 185

Plots: (opp)

PROJEC

PARCEL KMA & KMB, KINGSMERE BICESTER

DRG TITLE:

HOUSE TYPE T1 (5D1959) FLOOR PLANS