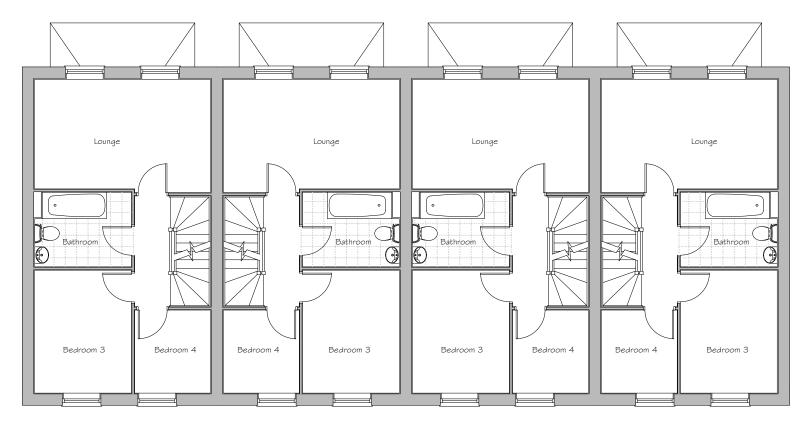

## PARCEL KMA & KMB, KINGSMERE, BICESTER HOUSE TYPE JI: URBAN VILLAGE

FIRST FLOOR PLAN

This drawing and works depicted are copyright of The Noble Consultancy Ltd. and may not be reproduced or amended except by written permission. No liability will be accepted for amendments made by other persons.

A 18/11/14

Additional plot included, plot numbers amended

Plots: (as) 131, 133

Plots: (opp) 132, 134

PROJECT

PARCEL KMA & KMB, KINGSMERE BICESTER

DRG TITLE:

HOUSE TYPE JI (4T I 300) FLOOR PLANS