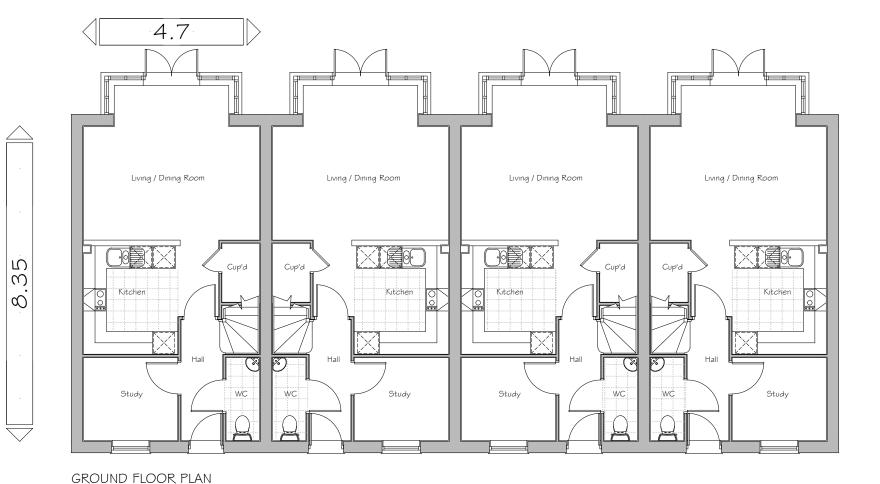

## PARCEL KMA & KMB, KINGSMERE, BICESTER HOUSE TYPE JI: URBAN VILLAGE

FIRST FLOOR PLAN

This drawing and works depicted are copyright of The Noble Consultancy Ltd. and may not be reproduced or amended except by written permission. No liability will be accepted for amendments made by other persons.

A 18/11/14

Additional plot included, plot numbers amended

Plots: (as) 131, 133

Plots: (opp) 132, 134

PROJECT

PARCEL KMA & KMB, KINGSMERE BICESTER

DRG TITLE:

HOUSE TYPE JI (4T I 300) FLOOR PLANS