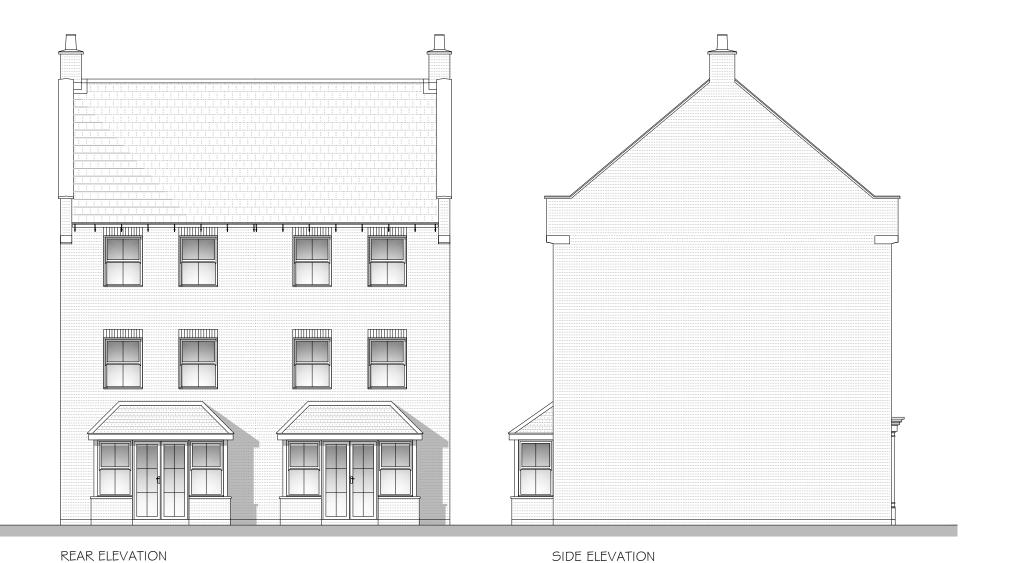

## PARCEL KMA & KMB, KINGSMERE, BICESTER HOUSE TYPE JI: URBAN VILLAGE

This drawing and works depicted are copyright of The Noble Consultancy Ltd. and may not be reproduced or amended except by written permission. No liability will be accepted for amendments made by other persons. 3m 4m

A 17/11/14

Upper brick course removed, brick voussoirs added, render finish changed to brickwork , plot numbers amended

Plots: (as) 198

Plots: (opp) 199

PARCEL KMA & KMB, KINGSMERE BICESTER

HOUSE TYPE JI (4T 1300) REAR & SIDE ELEVATIONS