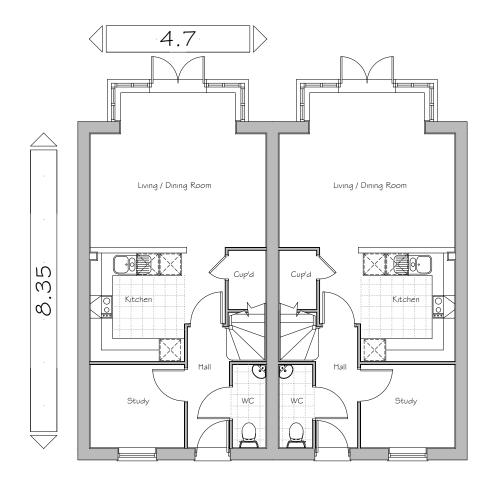

## PARCEL KMA & KMB, KINGSMERE, BICESTER

HOUSE TYPE JI: URBAN VILLAGE

FIRST FLOOR PLAN

GROUND FLOOR PLAN

SECOND FLOOR PLAN

This drawing and works depicted are copyright of The Noble Consultancy Ltd. and may not be reproduced or amended except by written permission. No liability will be accepted for amendments made by other persons.

Im 2m 3m 4m 5m

18-11-14

Plot numbers updated

Plots: (as) 187, 196

Plots: (opp) 188, 197

PARCEL KMA \$ KMB, KINGSMERE BICESTER

HOUSE TYPE JI (4T I 300) FLOOR PLANS

JOB NO: