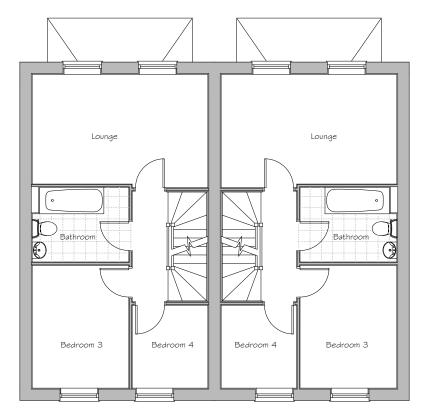

## PARCEL KMA & KMB, KINGSMERE, BICESTER

HOUSE TYPE JI: URBAN VILLAGE

FIRST FLOOR PLAN

GROUND FLOOR PLAN

SECOND FLOOR PLAN

This drawing and works depicted are copyright of The Noble Consultancy Ltd. and may not be reproduced or amended except by written permission. No liability will be accepted for amendments made by other persons.

Im 2m 3m 4m 5m

18-11-14

Plot numbers updated

Plots: (as) 187, 196

Plots: (opp) 188, 197

PARCEL KMA \$ KMB, KINGSMERE BICESTER

HOUSE TYPE JI (4T I 300) FLOOR PLANS

JOB NO: