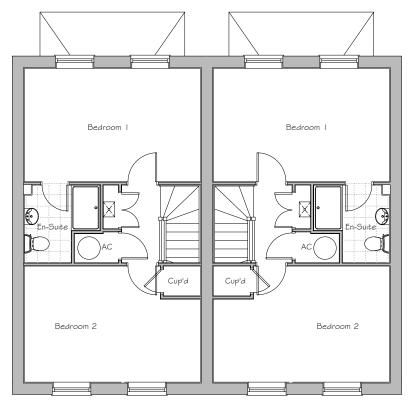

## PARCEL KMA & KMB, KINGSMERE, BICESTER

HOUSE TYPE JI: URBAN VILLAGE

FIRST FLOOR PLAN

GROUND FLOOR PLAN

SECOND FLOOR PLAN

This drawing and works depicted are copyright of The Noble Consultancy Ltd. and may not be reproduced or amended except by written permission. No liability will be accepted for amendments made by other persons.

Im 2m 3m 4m 5m

18-11-14

Plot numbers updated

Plots: (as) 187, 196

Plots: (opp) 188, 197

PARCEL KMA \$ KMB, KINGSMERE BICESTER

HOUSE TYPE JI (4T I 300) FLOOR PLANS

JOB NO: