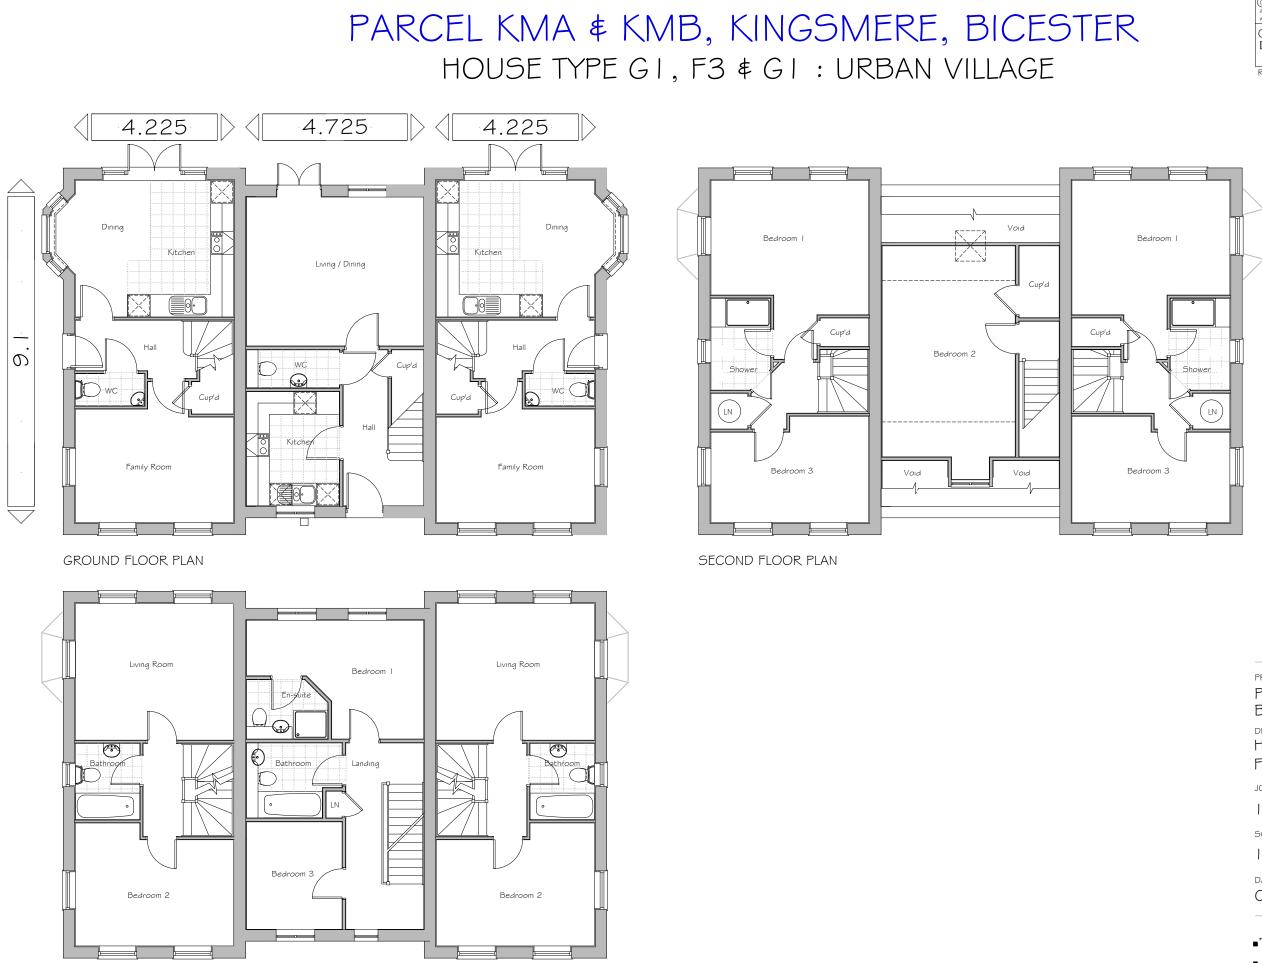

FIRST FLOOR PLAN

Plots: (as) 108 Plots: (opp) 109 \$ 110

| PROJECT:<br>PARCEL KMA & KMB, KINGSMERE<br>BICESTER |               |              |
|-----------------------------------------------------|---------------|--------------|
| DRG TITLE:<br>HOUSE TYPE G I & F3<br>FLOOR PLANS    |               |              |
| JOB NO:                                             | DRG NO:       |              |
| 1186                                                | HT - U - (    | GI-F3-GI - 3 |
| SCALE:                                              | DRN BY:       | REV:         |
| 1:100                                               | PK            | -            |
| date:<br>09/14                                      | ckd by:<br>NN |              |