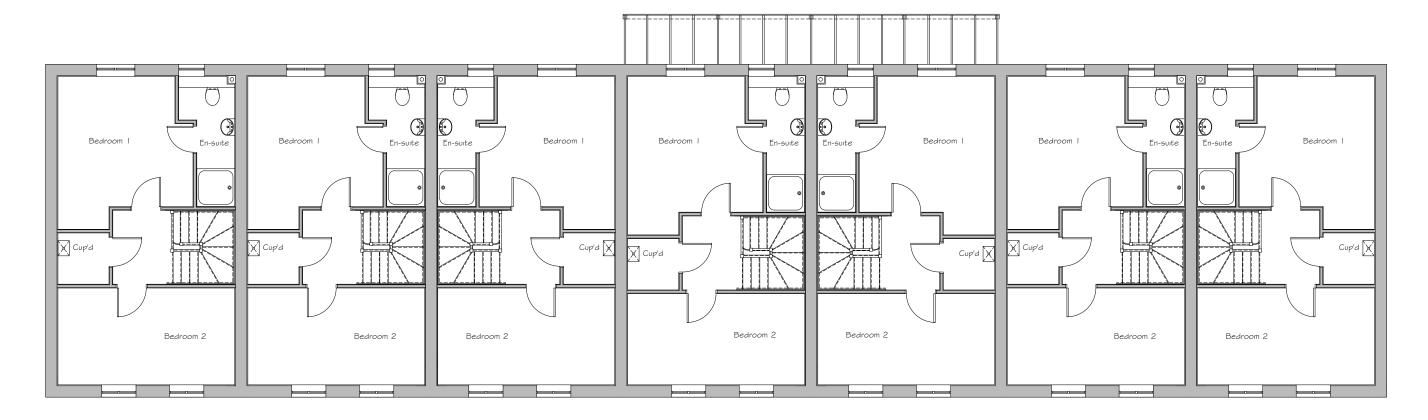

## PARCEL KMA & KMB, KINGSMERE, BICESTER

HOUSE TYPES F4 & F5 : URBAN VILLAGE

SECOND FLOOR PLAN

Type F4 (as) Plot 189

Type F4 (as) Plot 190

Type F4 (opp) Plot 191

Type F5 (as) Plot 192

Type F5 (opp) Plot 193

Type F4 (as) Plot 194

Type F4 (opp) Plot 195

PARCEL KMA \$ KMB, KINGSMERE **BICESTER** 

HOUSE TYPES F4 \$ F5 (5T1251) SECOND FLOOR PLANS

JOB NO: DRG NO:

1186 HT - U - F4-F5 - 6

SCALE: 1:100 NFH

DATE: CKD BY:

11/14 NN

House Type F5

House Type F4

Plots: (as) 189, 190 \$ 194

Plots: (opp) 191 \$ 195

Plots: (as) 192

Plots: (opp) 193