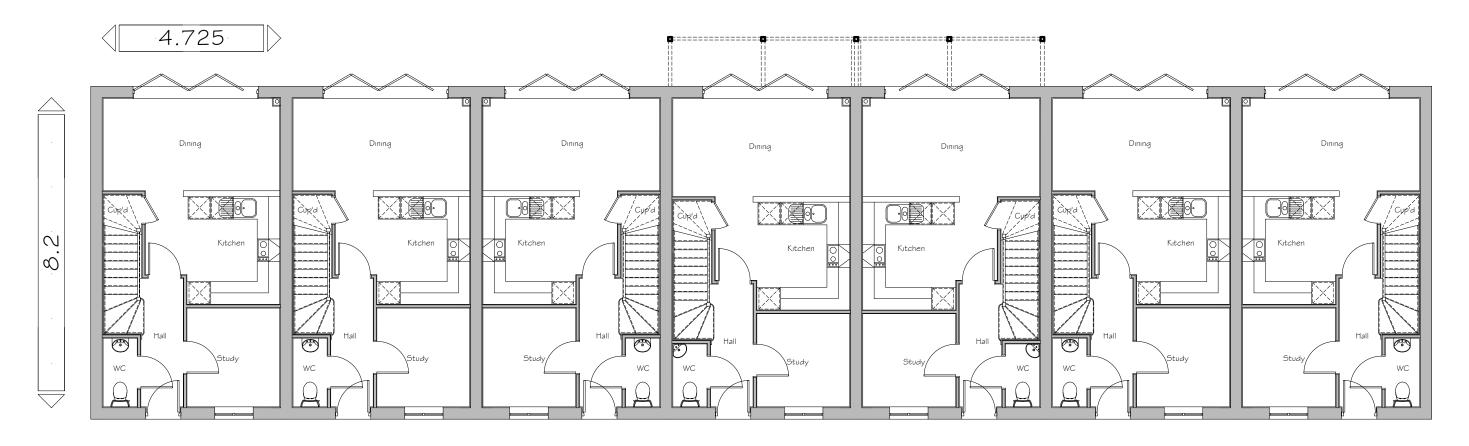

## PARCEL KMA & KMB, KINGSMERE, BICESTER

HOUSE TYPES F4 & F5 : URBAN VILLAGE

GROUND FLOOR PLAN Type F4 (as)

Plot 189

Type F4 (as) Plot 190

Type F4 (opp) Plot 191

Type F5 (as) Plot 192

Type F5 (opp) Plot 193

Type F4 (as) Plot 194

Type F4 (opp) Plot 195

PARCEL KMA \$ KMB, KINGSMERE **BICESTER** 

HOUSE TYPES F4 \$ F5 (5T1251) GROUND FLOOR PLANS

JOB NO: DRG NO:

1186 HT - U - F4-F5 - 4

SCALE: 1:100 NFH

DATE: CKD BY:

11/14 NN

House Type F5

House Type F4

Plots: (as) 189, 190 \$ 194

Plots: (opp) 191 \$ 195

Plots: (as) 192

Plots: (opp) 193