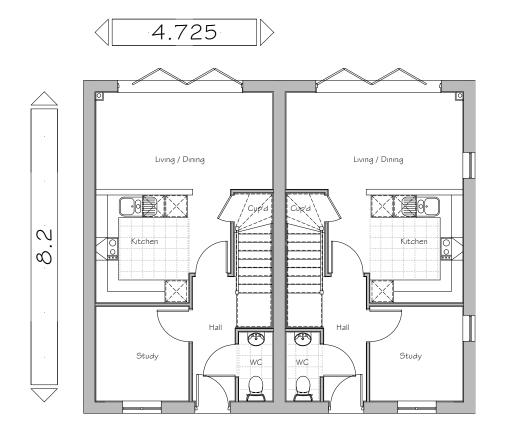

## PARCEL KMA & KMB, KINGSMERE, BICESTER HOUSE TYPE F2 : URBAN VILLAGE

SECOND FLOOR PLAN

FIRST FLOOR PLAN

GROUND FLOOR PLAN

| O This drawing and works depicted are copyright of The Noble Consultancy Ltd.<br>and may not be reproduced or amended except by written permission. No liability<br>will be accepted for amendments made by other persons. |                                                                         |    |    |    |    |            |
|----------------------------------------------------------------------------------------------------------------------------------------------------------------------------------------------------------------------------|-------------------------------------------------------------------------|----|----|----|----|------------|
| 0                                                                                                                                                                                                                          | lm 2                                                                    | 2m | 3m | 4m | 5m | Sheet Size |
|                                                                                                                                                                                                                            |                                                                         |    |    |    |    | A3         |
|                                                                                                                                                                                                                            |                                                                         |    |    |    |    |            |
| Rev                                                                                                                                                                                                                        | Date                                                                    |    |    |    |    | Init       |
| А                                                                                                                                                                                                                          | 2/  / 4                                                                 |    |    |    |    | PK         |
|                                                                                                                                                                                                                            | Drawing re-numbered and Plot numbers updated.<br>- as planners comments |    |    |    |    |            |

Plots: (as) - 214

Plots: (opp) - 215

PROJECT: PARCEL KMA & KMB, KINGSMERE BICESTER DRG TITLE: HOUSE TYPE F2 (5T1130) FLOOR PLANS JOB NO: DRG NO: 1186 HT - U - F2 - 3 SCALE: DRN BY: REV: 1:100 KF А DATE: CKD BY: 09/14 ΝN