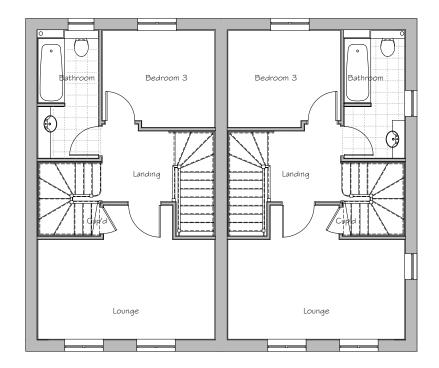

## PARCEL KMA & KMB, KINGSMERE, BICESTER HOUSE TYPE F2 : URBAN VILLAGE

SECOND FLOOR PLAN

FIRST FLOOR PLAN

GROUND FLOOR PLAN

| O This drawing and works depicted are copyright of The Noble Consultancy Ltd.<br>and may not be reproduced or amended except by written permission. No liability<br>will be accepted for amendments made by other persons. |                                                                         |    |    |    |    |            |
|----------------------------------------------------------------------------------------------------------------------------------------------------------------------------------------------------------------------------|-------------------------------------------------------------------------|----|----|----|----|------------|
| 0                                                                                                                                                                                                                          | lm 2                                                                    | 2m | 3m | 4m | 5m | Sheet Size |
|                                                                                                                                                                                                                            |                                                                         |    |    |    |    | A3         |
|                                                                                                                                                                                                                            |                                                                         |    |    |    |    |            |
| Rev                                                                                                                                                                                                                        | Date                                                                    |    |    |    |    | Init       |
| А                                                                                                                                                                                                                          | 2/  / 4                                                                 |    |    |    |    | PK         |
|                                                                                                                                                                                                                            | Drawing re-numbered and Plot numbers updated.<br>- as planners comments |    |    |    |    |            |

Plots: (as) - 214

Plots: (opp) - 215

PROJECT: PARCEL KMA & KMB, KINGSMERE BICESTER DRG TITLE: HOUSE TYPE F2 (5T1130) FLOOR PLANS JOB NO: DRG NO: 1186 HT - U - F2 - 3 SCALE: DRN BY: REV: 1:100 KF А DATE: CKD BY: 09/14 ΝN