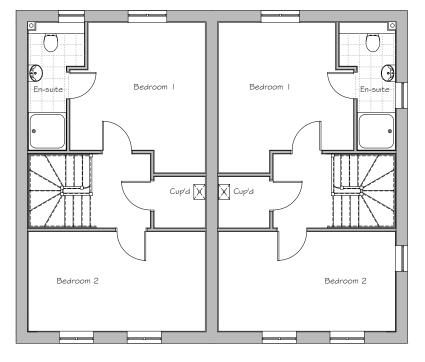

## PARCEL KMA & KMB, KINGSMERE, BICESTER HOUSE TYPE F2 : URBAN VILLAGE

SECOND FLOOR PLAN

FIRST FLOOR PLAN

GROUND FLOOR PLAN

| O This drawing and works depicted are copyright of The Noble Consultancy Ltd.<br>and may not be reproduced or amended except by written permission. No liability<br>will be accepted for amendments made by other persons. |                                                                         |    |    |    |    |            |
|----------------------------------------------------------------------------------------------------------------------------------------------------------------------------------------------------------------------------|-------------------------------------------------------------------------|----|----|----|----|------------|
| 0                                                                                                                                                                                                                          | lm 2                                                                    | 2m | 3m | 4m | 5m | Sheet Size |
|                                                                                                                                                                                                                            |                                                                         |    |    |    |    | A3         |
|                                                                                                                                                                                                                            |                                                                         |    |    |    |    |            |
| Rev                                                                                                                                                                                                                        | Date                                                                    |    |    |    |    | Init       |
| А                                                                                                                                                                                                                          | 2/  / 4                                                                 |    |    |    |    | PK         |
|                                                                                                                                                                                                                            | Drawing re-numbered and Plot numbers updated.<br>- as planners comments |    |    |    |    |            |

Plots: (as) - 214

Plots: (opp) - 215

PROJECT: PARCEL KMA & KMB, KINGSMERE BICESTER DRG TITLE: HOUSE TYPE F2 (5T1130) FLOOR PLANS JOB NO: DRG NO: 1186 HT - U - F2 - 3 SCALE: DRN BY: REV: 1:100 KF А DATE: CKD BY: 09/14 ΝN