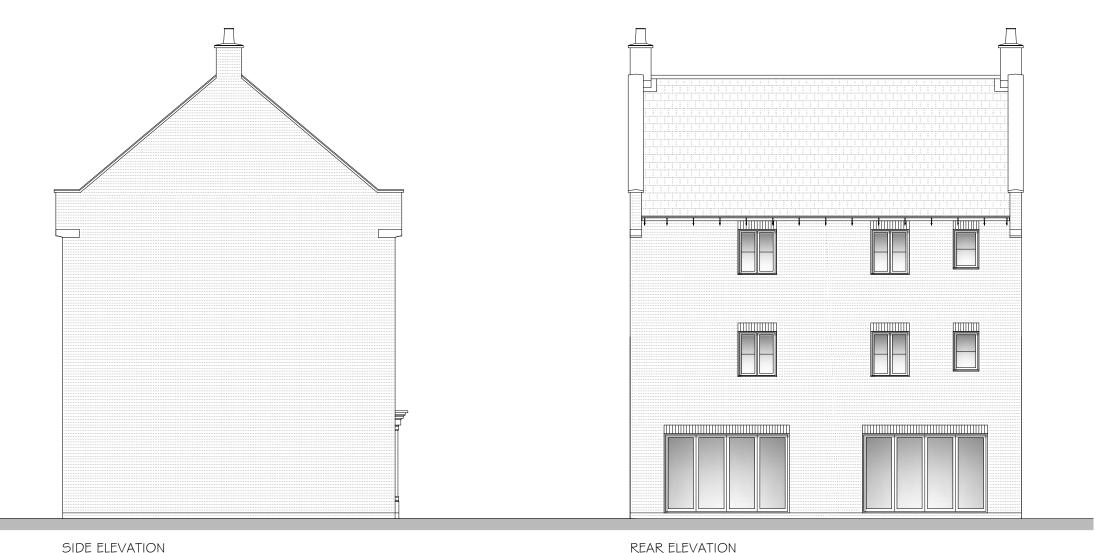

## PARCEL KMA & KMB, KINGSMERE, BICESTER

HOUSE TYPE F2: URBAN VILLAGE

This drawing and works depicted are copyright of The Noble Consultancy Ltd. and may not be reproduced or amended except by written permission. No liability will be accepted for amendments made by other persons.

HOUSE TYPE F2 (5T | 130) REAR & SIDE ELEVATIONS

JOB NO: DRG NO:

1186 HT - U - F2 - 2

SCALE:

1:100 Α

DATE: CKD BY: 09/14 NN