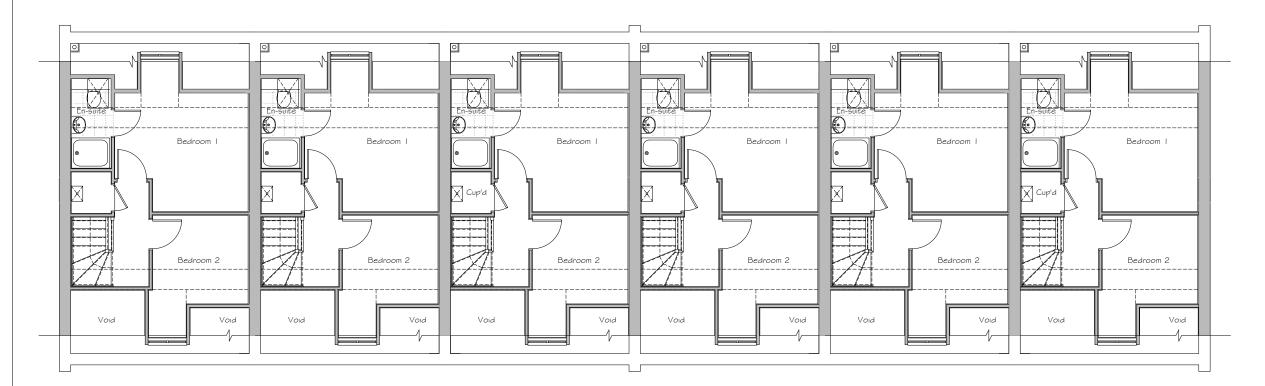

## PARCEL KMA & KMB, KINGSMERE, BICESTER

HOUSE TYPE FI: URBAN VILLAGE

© This drawing and works depicted are copyright of The Noble Consultancy Ltd. and may not be reproduced or amended except by written permission. No liability will be accepted for amendments made by other persons.

O Im 2m 3m 4m 5m Sheet Size

Rev Date

A | 12/11/14 PK

Block changed to 6 plots, Handings amended.

- as planners comments

SECOND FLOOR PLAN

Plots: (as) 122, 123, 124,

125,126,127

Plots: (opp) -

PROJECT

PARCEL KMA & KMB, KINGSMERE BICESTER

DRG TITL

HOUSE TYPE F1 (5T1130) SECOND FLOOR PLAN

JOB NO: DRG NO:

1186 HT - U - F1 - 4

SCALE: DRN BY: REV