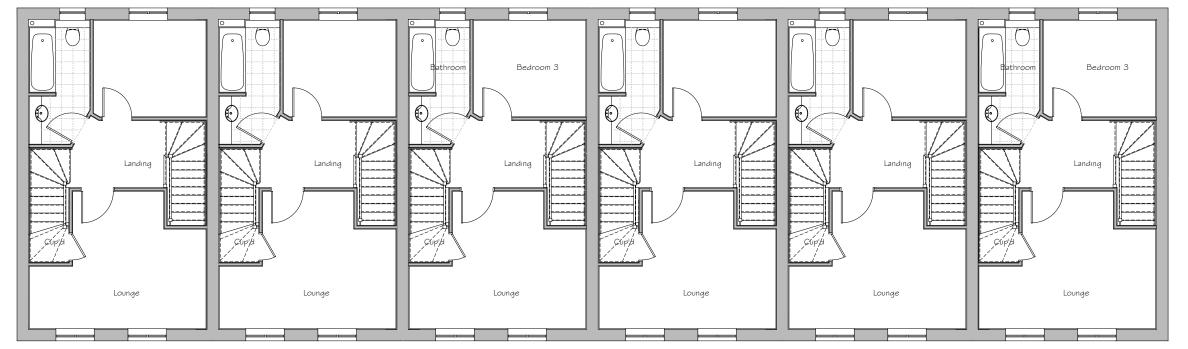

ev Date A 12/11/14

Block changed to 6 plots, Handings amended.

- as planners comments

Plots: (as) 122, 123, 124,

125,126,127

Plots: (opp) -

PROJECT

PARCEL KMA \$ KMB, KINGSMERE BICESTER

DRG TITL

HOUSE TYPE F1 (5T1130)
GROUND & FIRST FLOOR PLAN

JOB NO: DRG NO:

1186 HT - U - F1 - 3

SCALE: DRN BY: R

1:100 KF A

DATE: CKD BY: 08/14 NN

GROUND FLOOR PLAN

FIRST FLOOR PLAN