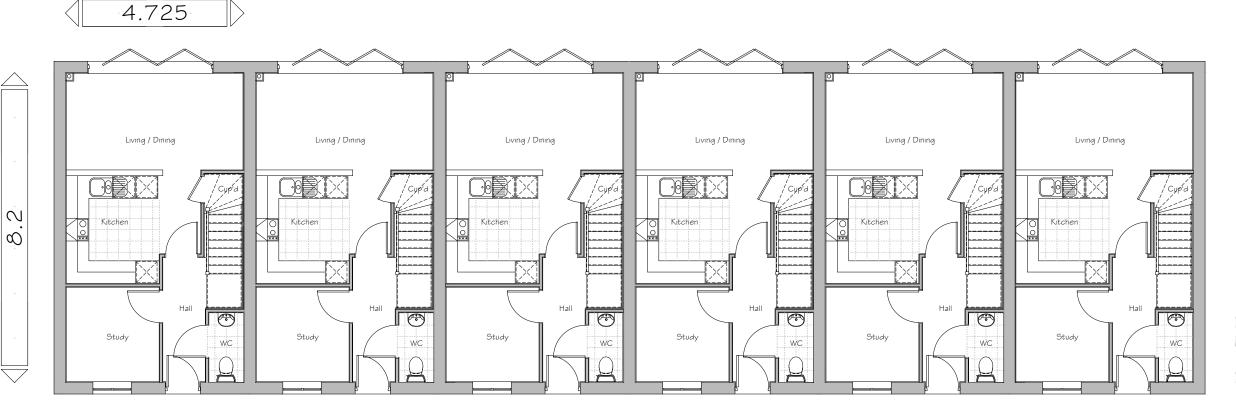

ev Date A 12/11/14

Block changed to 6 plots, Handings amended.

- as planners comments

Plots: (as) 122, 123, 124,

125,126,127

Plots: (opp) -

PROJECT

PARCEL KMA \$ KMB, KINGSMERE BICESTER

DRG TITL

HOUSE TYPE F1 (5T1130)
GROUND & FIRST FLOOR PLAN

JOB NO: DRG NO:

1186 HT - U - F1 - 3

SCALE: DRN BY: R

1:100 KF A

DATE: CKD BY: 08/14 NN

GROUND FLOOR PLAN

FIRST FLOOR PLAN