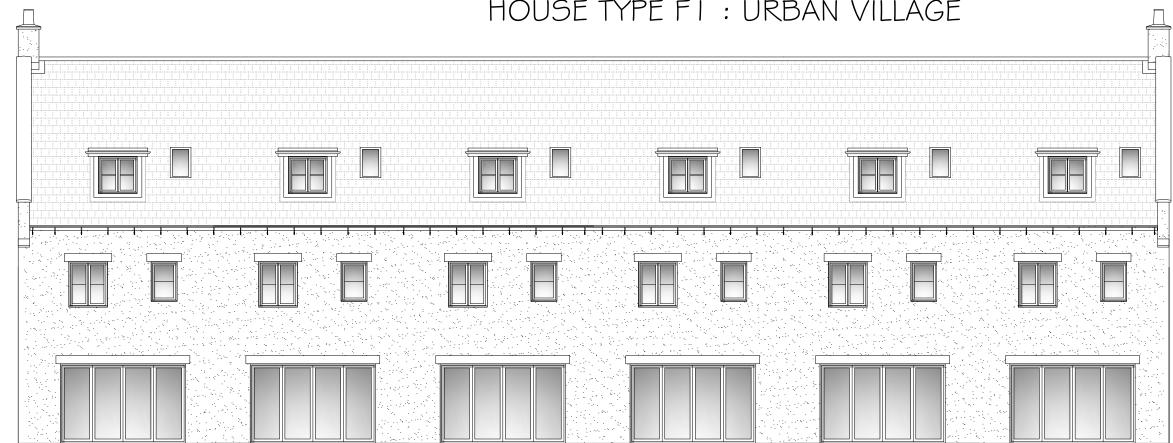

## PARCEL KMA & KMB, KINGSMERE, BICESTER HOUSE TYPE FI: URBAN VILLAGE

REAR ELEVATION

This drawing and works depicted are copyright of The Noble Consultancy Ltd. and may not be reproduced or amended except by written permission. No liability will be accepted for amendments made by other persons.

PARCEL KMA \$ KMB, KINGSMERE **BICESTER** 

HOUSE TYPE FI (5T1130) REAR & SIDE ELEVATIONS

JOB NO: DRG NO:

1186 HT - U - FI - 2

SCALE:

1:100

DATE: CKD BY: 08/14 NN