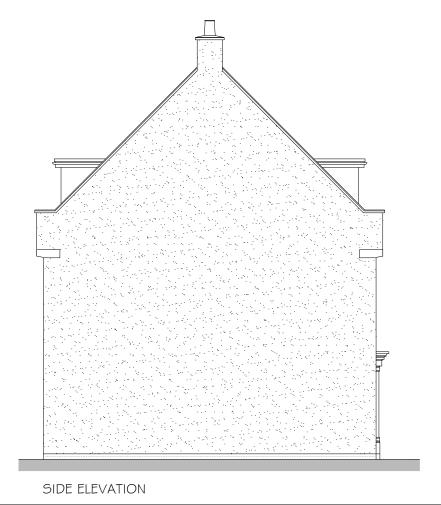

## PARCEL KMA & KMB, KINGSMERE, BICESTER HOUSE TYPE FI: URBAN VILLAGE

REAR ELEVATION

This drawing and works depicted are copyright of The Noble Consultancy Ltd. and may not be reproduced or amended except by written permission. No liability will be accepted for amendments made by other persons.

PARCEL KMA \$ KMB, KINGSMERE **BICESTER** 

HOUSE TYPE FI (5T1130) REAR & SIDE ELEVATIONS

JOB NO: DRG NO:

1186 HT - U - FI - 2

SCALE:

1:100

DATE: CKD BY: 08/14 NN