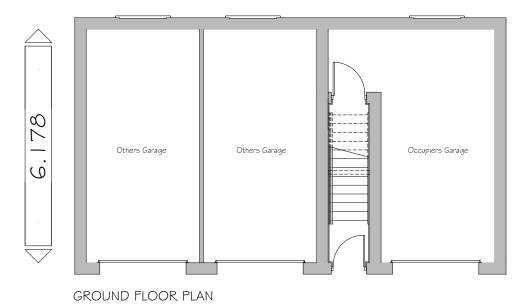

IG-II-2014 K
Porch \$ brick detail removed. Internal layout
\$ plot numbers amended - all as planners comments.

FIRST FLOOR PLAN

Plots: (as) 216 \$ 226

Plots: (opp)

PARCEL KMA & KMB, KINGSMERE **BICESTER** 

HOUSE TYPE A4 (2T768) FLOOR PLANS

JOB NO:

1186 HT - U - AI - 2

SCALE:

1:100 TE Α

DATE: CKD BY: 09/14 NN