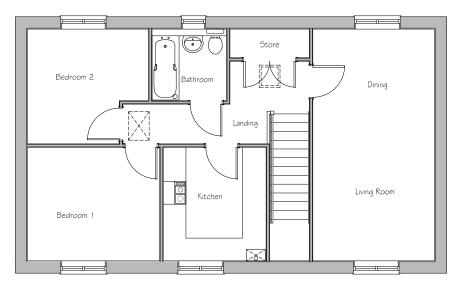

IG-II-2014 K
Porch \$ brick detail removed. Internal layout
\$ plot numbers amended - all as planners comments.

FIRST FLOOR PLAN

Plots: (as) 216 \$ 226

Plots: (opp)

PARCEL KMA & KMB, KINGSMERE **BICESTER** 

HOUSE TYPE A4 (2T768) FLOOR PLANS

JOB NO:

1186 HT - U - AI - 2

SCALE:

1:100 TE Α

DATE: CKD BY: 09/14 NN