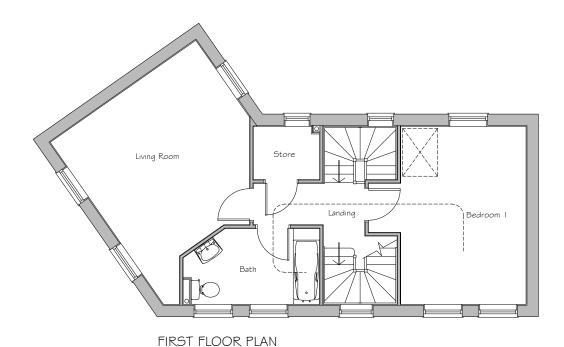

## PARCEL KMA & KMB, KINGSMERE, BICESTER

HOUSE TYPE KK: URBAN VILLAGE

SECOND FLOOR PLAN

Date 17/11/14

Replanned as affordable house type.

as clients instructions.

Brick detailing removed and stone heads added.