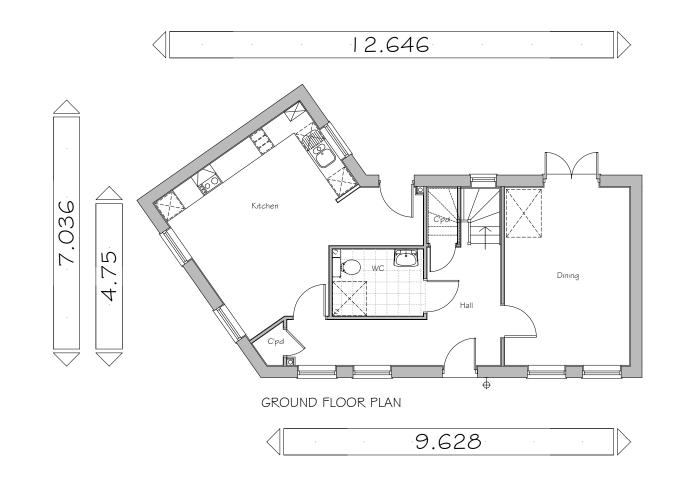

## PARCEL KMA & KMB, KINGSMERE, BICESTER

HOUSE TYPE KK: URBAN VILLAGE





SECOND FLOOR PLAN

Date 17/11/14

Replanned as affordable house type.

as clients instructions.

Brick detailing removed and stone heads added.

Plots: (as) 208

Plots: (opp)



PARCEL KMA & KMB, KINGSMERE **BICESTER** 

HOUSE TYPE KK (4D 1905) FLOOR PLANS

JOB NO:

1186 HT - U - KK - 3

SCALE:

1:100 PK/NFH A

CKD BY: 09/14 NN

•The NOBLE Consultancy•

■ Architectural ■ Planning ■ Urban Design ■ Landscaping ■ The Stables, Says Court Farm, Badminton Road Frampton Cotterell, South Gloucestershire, BS36 2NY

□ T: 0844 7452033 □ E: design@noble-consultancy.co.uk W: www.noble-consultancy.co.uk



Gross Area (structural) 176.95 m<sup>2</sup> 1905 sqft