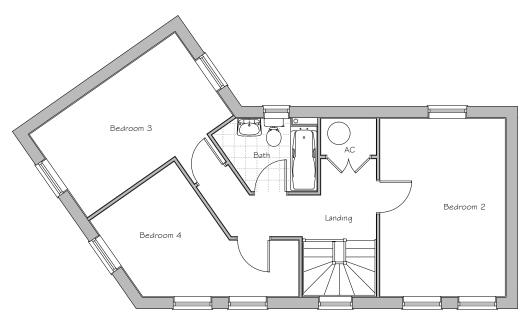

## PARCEL KMA & KMB, KINGSMERE, BICESTER

HOUSE TYPE KK: URBAN VILLAGE

SECOND FLOOR PLAN

Date 17/11/14

Replanned as affordable house type.

as clients instructions.

Brick detailing removed and stone heads added.