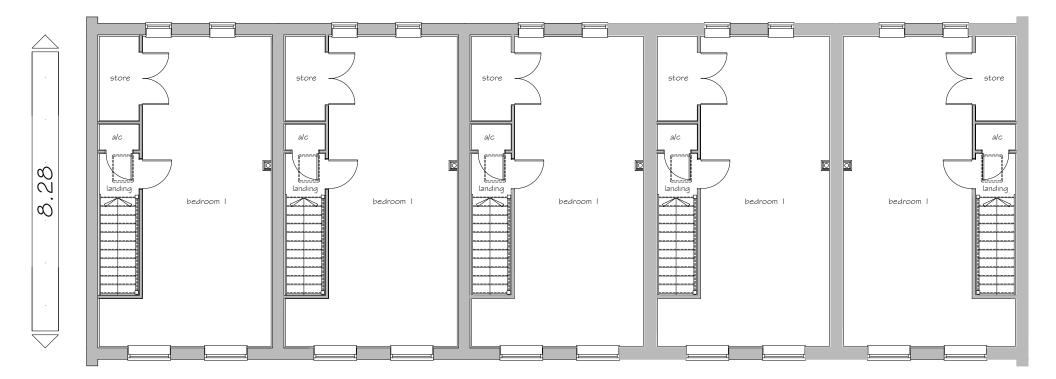

O Im 2m 3m 4m 5m Sheet Size

Rev Date
A | | 2 | | | | | 4 PK
Handings amended.

- as planners comments

SECOND FLOOR PLAN

Plots: (as) 209, 210, 211 \$ 212

Plots: (opp) 213

PROJECT

PARCEL KMA & KMB, KINGSMERE BICESTER

DRG TITL

HOUSE TYPE GG3 (1236) SECOND FLOOR PLAN

JOB NO: DRG NO:

1186 HT - U - GG3 - 4

SCALE: DRN BY: RE

1:100 NFH A

DATE: CKD BY: 09/14 NN

Gross Area (structural) 114.81 m² 1236 sq ft