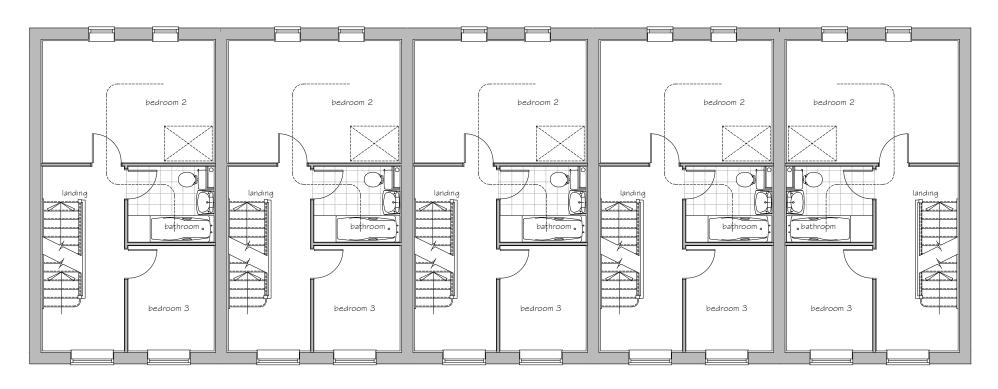

## PARCEL KMA & KMB, KINGSMERE, BICESTER

HOUSE TYPE GG3: URBAN VILLAGE

FIRST FLOOR PLAN

GROUND FLOOR PLAN

Gross Area (structural) 114.81 m² 1236 sq ft This drawing and works depicted are copyright of The Noble Consultancy Ltd. and may not be reproduced or amended except by written permission. No liability will be accepted for amendments made by other persons