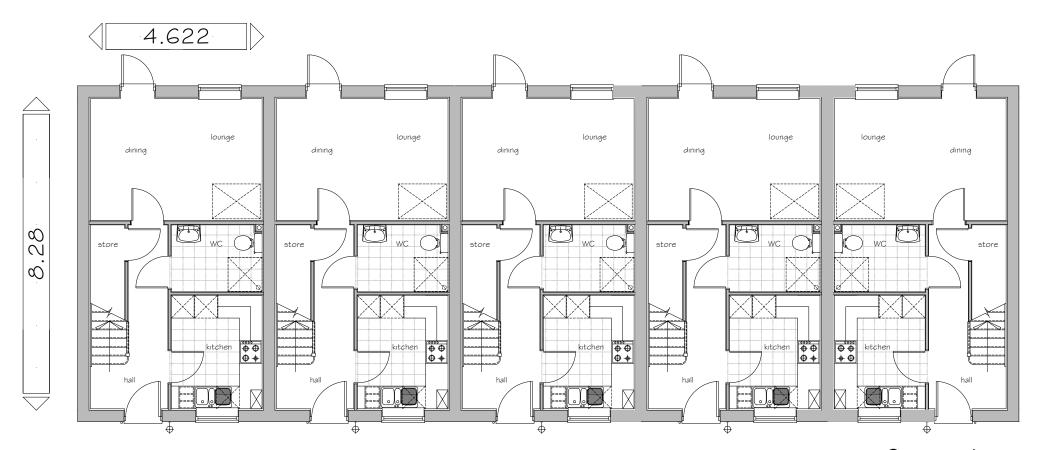

## PARCEL KMA & KMB, KINGSMERE, BICESTER

HOUSE TYPE GG3: URBAN VILLAGE

FIRST FLOOR PLAN

GROUND FLOOR PLAN

Gross Area (structural) 114.81 m² 1236 sq ft This drawing and works depicted are copyright of The Noble Consultancy Ltd. and may not be reproduced or amended except by written permission. No liability will be accepted for amendments made by other persons