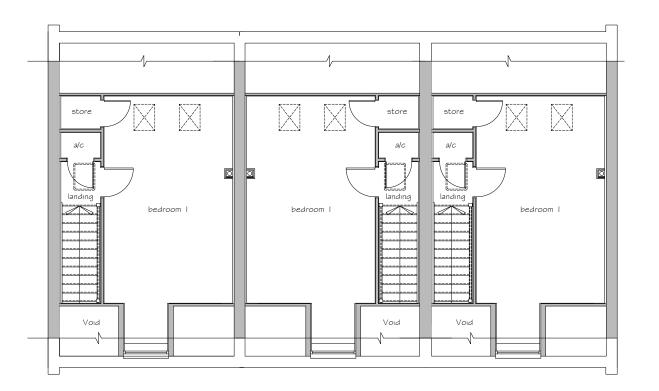

## PARCEL KMA & KMB, KINGSMERE, BICESTER

HOUSE TYPE GG2: URBAN VILLAGE

Plots: (as) 118 \$ 120

Plots: (opp) 119

FIRST FLOOR PLAN

SECOND FLOOR PLAN

PARCEL KMA \$ KMB, KINGSMERE **BICESTER** 

1:100