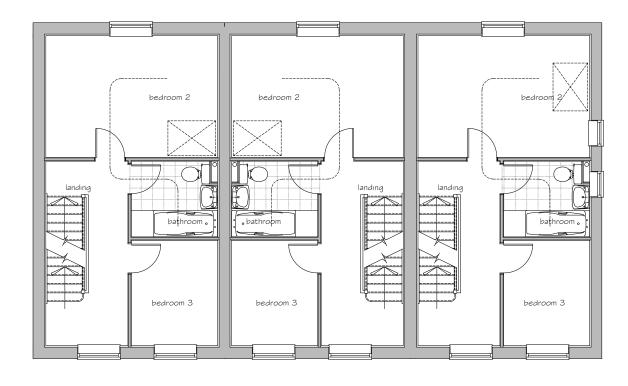

## PARCEL KMA & KMB, KINGSMERE, BICESTER

HOUSE TYPE GG2: URBAN VILLAGE

Plots: (as) 118 \$ 120

Plots: (opp) 119

FIRST FLOOR PLAN

SECOND FLOOR PLAN

PARCEL KMA \$ KMB, KINGSMERE **BICESTER** 

1:100