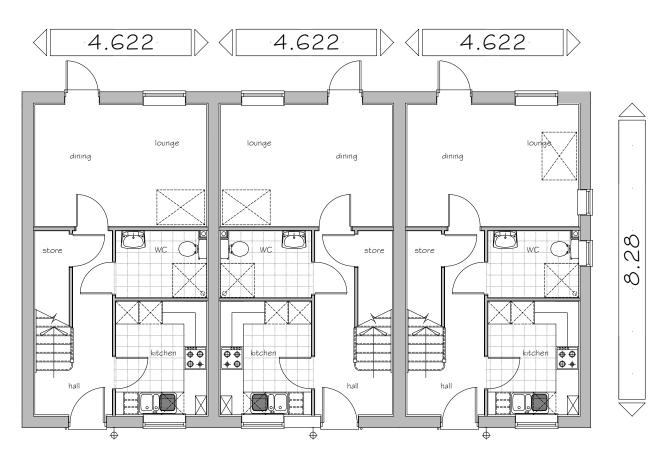

□ T: 0844 7452033 □ E: design@noble-consultancy.co.uk W: www.noble-consultancy.co.uk

Gross Area (structural) 103.29 m<sup>2</sup> 1112 sqft

GROUND FLOOR PLAN