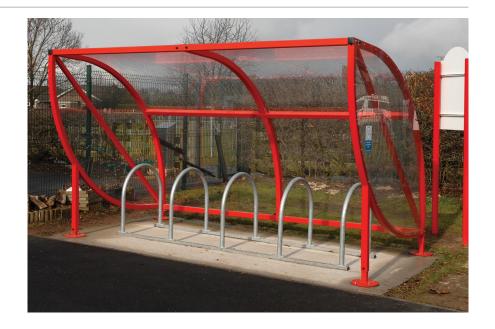

# Sofco Cycle Shelter BXMW/SOF

Standard Unit Size: 150mm (h)

# Features:

Robust modular construction featuring load bearing purlins

Anti-climb end frames

Adjustable feet

Bottom purlin provides anti-crawl bar on level surface 4mm ClearView PETg UV roof and side cladding(5mm also available)

#### Construction:

Welded end frames and load bearing purlin section made from heavy-duty box section steel, assembled with antitamper high strength bolts

# Please note:

4100mm Cycle Shelter will comfortably house 10 cycles 5000mm Cycle Shelter will comfortably house 12 cycles

This product is protected by U.K. Design Registration Laws, which prohibit unauthorised copying in any form.