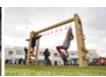

# Sofco Cycle Shelter BXMW/SOF

Standard Unit Size: 150mm (h)

# Features:

Robust modular construction featuring load bearing purlins

Anti-climb end frames

Adjustable feet

Bottom purlin provides anti-crawl bar on level surface 4mm ClearView PETg UV roof and side cladding(5mm also available)

#### Construction:

Welded end frames and load bearing purlin section made from heavy-duty box section steel, assembled with antitamper high strength bolts