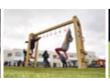

# Sofco Cycle Shelter BXMW/SOF

Standard Unit Size: 150mm (h)

# Features:

Robust modular construction featuring load bearing purlins

Anti-climb end frames

Adjustable feet

Bottom purlin provides anti-crawl bar on level surface 4mm ClearView PETg UV roof and side cladding(5mm also available)

#### Construction:

Welded end frames and load bearing purlin section made from heavy-duty box section steel, assembled with antitamper high strength bolts