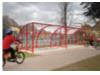

# Sofco Cycle Shelter BXMW/SOF

Standard Unit Size: 150mm (h)

# Features:

Robust modular construction featuring load bearing purlins

Anti-climb end frames

Adjustable feet

Bottom purlin provides anti-crawl bar on level surface 4mm ClearView PETg UV roof and side cladding(5mm also available)

# Please note:

4100mm Cycle Shelter will comfortably house 10 cycles 5000mm Cycle Shelter will comfortably house 12 cycles

This product is protected by U.K. Design Registration Laws, which prohibit unauthorised copying in any form.