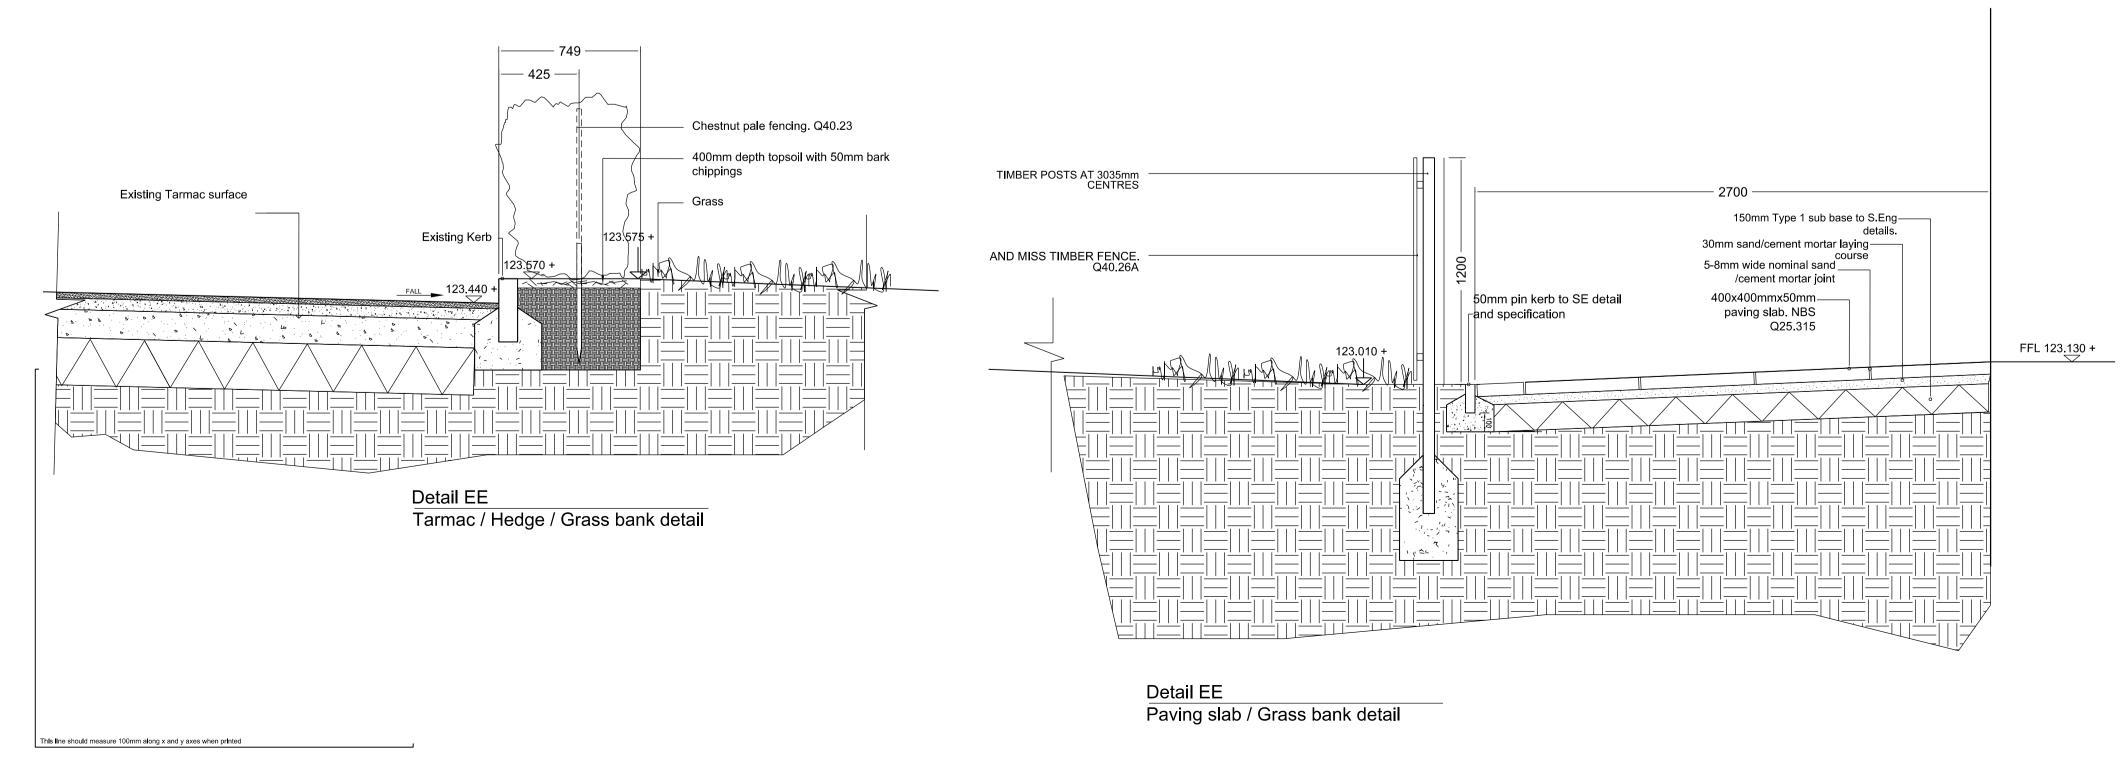

Tarmac/Kerb/Paving Slab

Tarmacadam Q22.15

+(00.00)

Existing level

Proposed levels tok. = top of kerb

tow. = top of wall

Proposed

coordinates

Paving Slabs Q25.315

Heyford Park Free School

Proposed Landscape Details

Check all dimensions and verify on site. Report any errors or omissions

| First issued          | 30.04.14 |
|-----------------------|----------|
| Drawn by              | SN       |
| Drawing sheet size    | A1       |
| Scale                 | 1:20     |
| Inspected by          | JN       |
| Job code              | HFSK-SH  |
| Drawing number prefix | L        |
| Drawing number        | 1941     |
| Revision              |          |