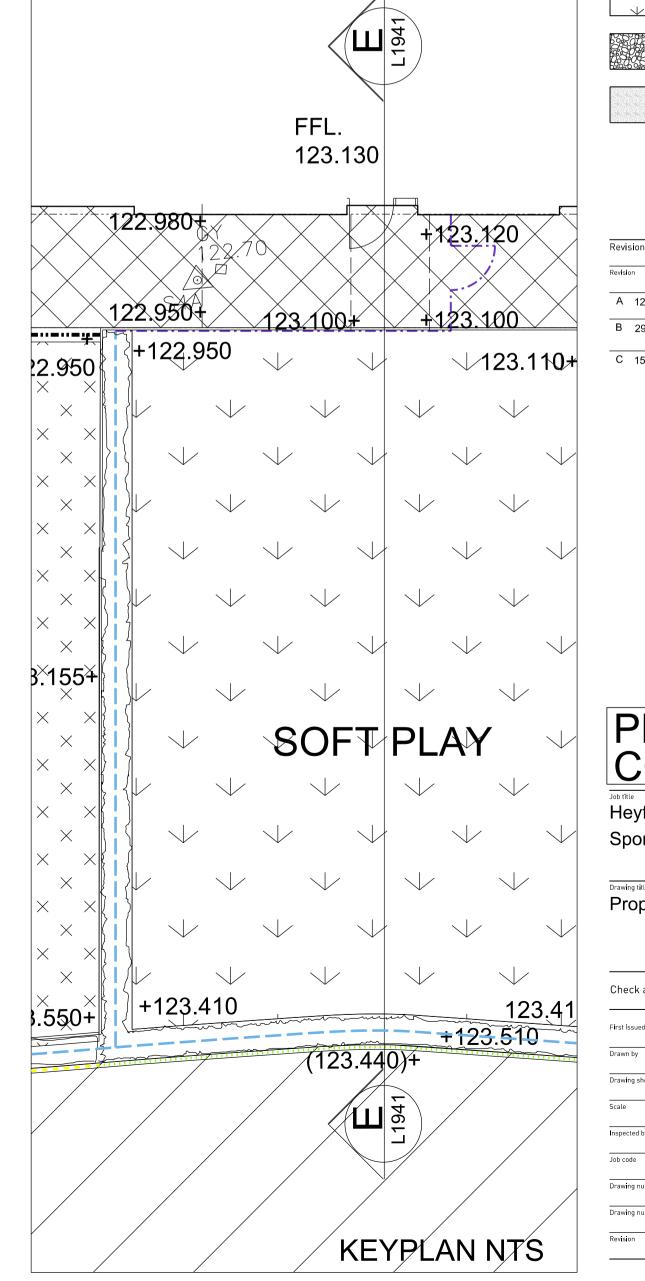

Tarmac/Kerb/Paving Slab

Tarmacadam Q22.15

+(00.00)

Existing level

Proposed levels tok. = top of kerb

tow. = top of wall

Proposed

coordinates