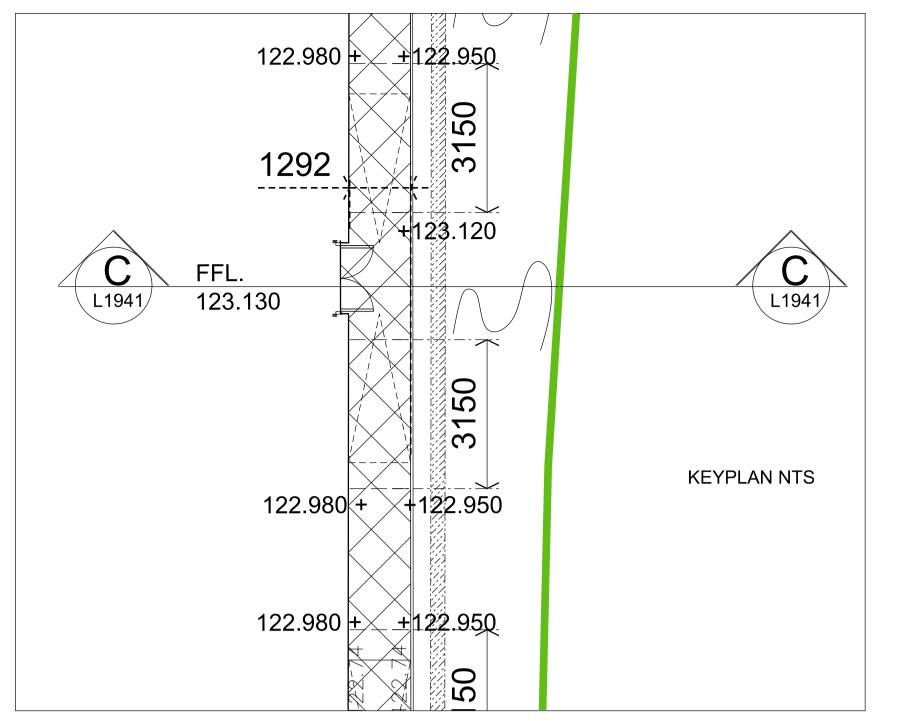

Paving Slabs Q25.315

Heyford Park Free School

Proposed Landscape Details

Check all dimensions and verify on site. Report any errors or omissions

| First issued          | 30.04.14 |
|-----------------------|----------|
| Drawn by              | SN       |
| Drawing sheet size    | A1       |
| Scale                 | 1:20     |
| Inspected by          | JN       |
| Job code              | HFSK-SH  |
| Drawing number prefix | L        |
| Drawing number        | 1941     |
| Revision              |          |