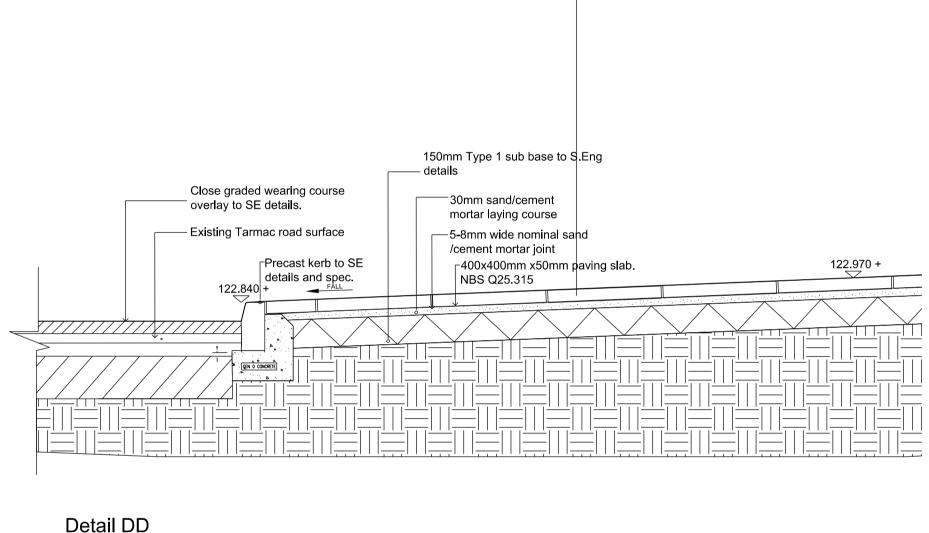

Tarmac/Kerb/Paving Slab

Tarmacadam Q22.15

+(00.00)

Existing level

Proposed levels tok. = top of kerb

tow. = top of wall

Proposed

coordinates

Paving Slabs Q25.315

Heyford Park Free School

Proposed Landscape Details

Check all dimensions and verify on site. Report any errors or omissions

| First issued          | 30.04.14 |
|-----------------------|----------|
| Drawn by              | SN       |
| Drawing sheet size    | A1       |
| Scale                 | 1:20     |
| Inspected by          | JN       |
| Job code              | HFSK-SH  |
| Drawing number prefix | L        |
| Drawing number        | 1941     |
| Revision              |          |