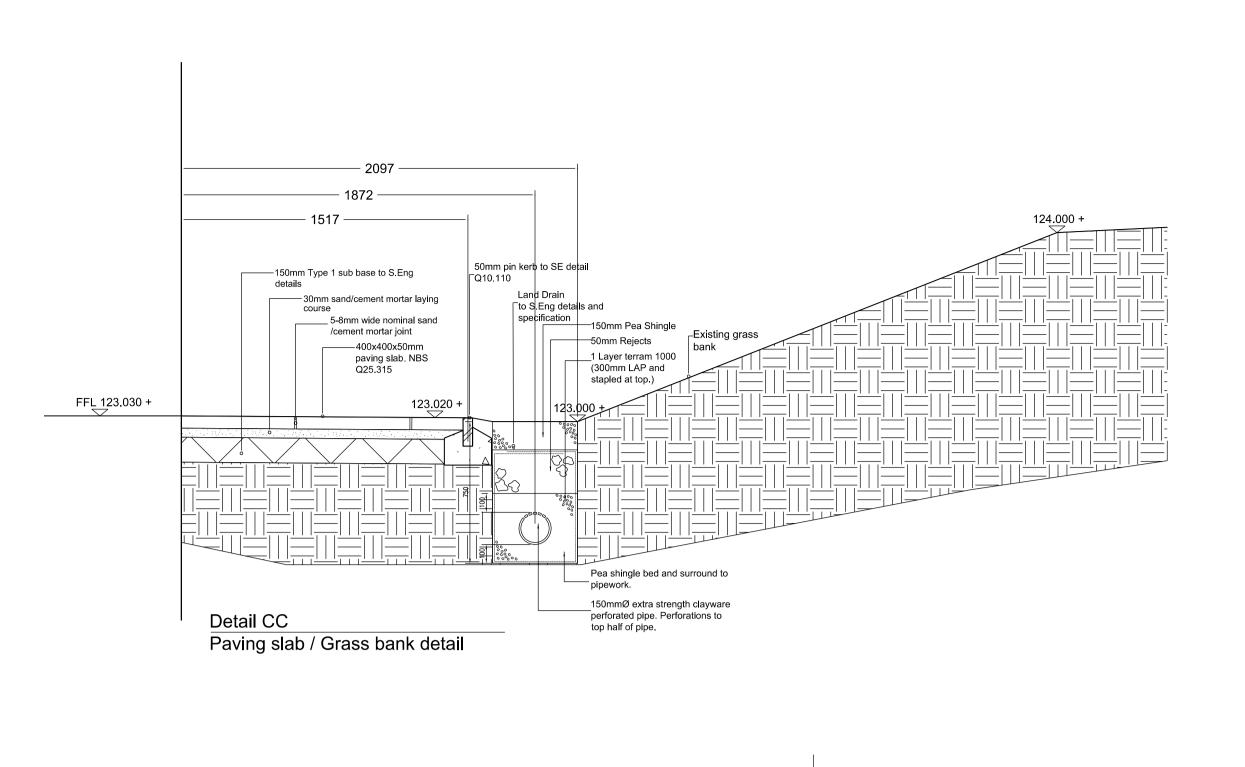

Tarmac/Kerb/Paving Slab

Tarmacadam Q22.15

+(00.00)

Existing level

Proposed levels tok. = top of kerb

tow. = top of wall

Proposed

coordinates

Paving Slabs Q25.315

Heyford Park Free School

Proposed Landscape Details

Check all dimensions and verify on site. Report any errors or omissions

| First issued          | 30.04.14 |
|-----------------------|----------|
| Drawn by              | SN       |
| Drawing sheet size    | A1       |
| Scale                 | 1:20     |
| Inspected by          | JN       |
| Job code              | HFSK-SH  |
| Drawing number prefix | L        |
| Drawing number        | 1941     |
| Revision              |          |