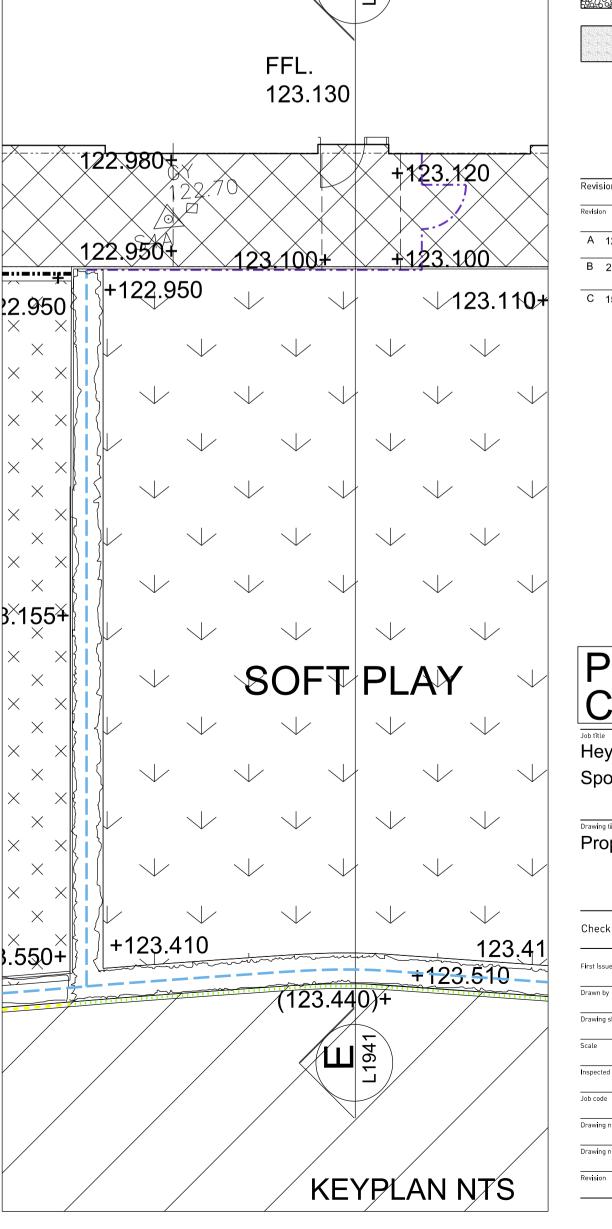

Tarmac/Kerb/Paving Slab

Tarmacadam Q22.15

+(00.00)

Existing level

Proposed levels tok. = top of kerb

tow. = top of wall

Proposed

coordinates