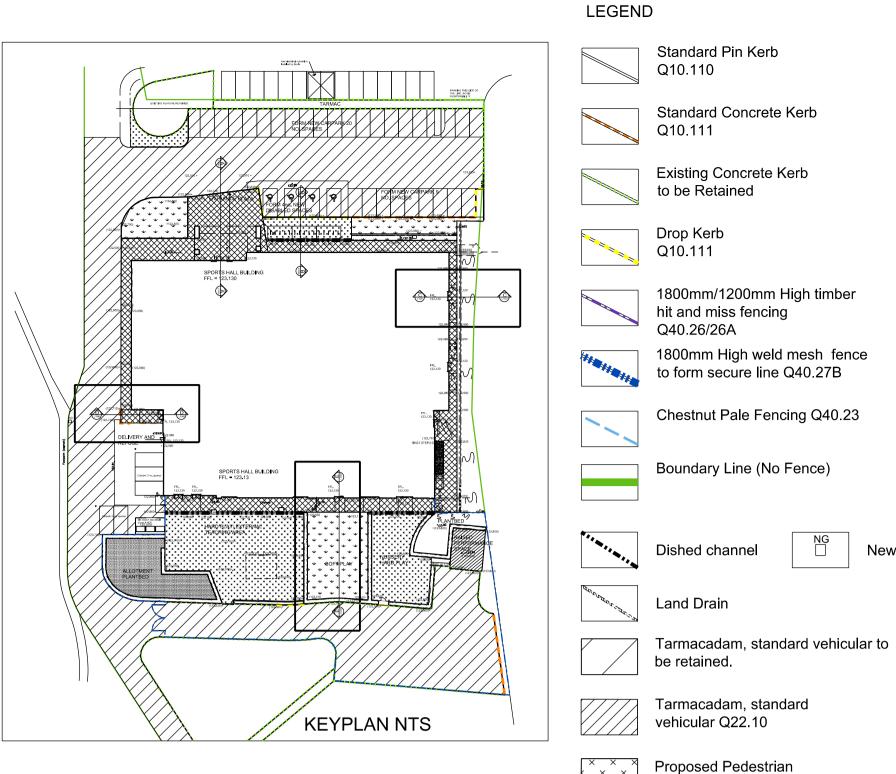

Tarmac/Kerb/Paving Slab

Tarmacadam Q22.15

+(00.00)

Existing level

Proposed levels tok. = top of kerb

tow. = top of wall

Proposed

coordinates

Paving Slabs Q25.315

Heyford Park Free School

Proposed Landscape Details

Check all dimensions and verify on site. Report any errors or omissions

| First issued          | 30.04.14 |
|-----------------------|----------|
| Drawn by              | SN       |
| Drawing sheet size    | A1       |
| Scale                 | 1:20     |
| Inspected by          | JN       |
| Job code              | HFSK-SH  |
| Drawing number prefix | L        |
| Drawing number        | 1941     |
| Revision              |          |