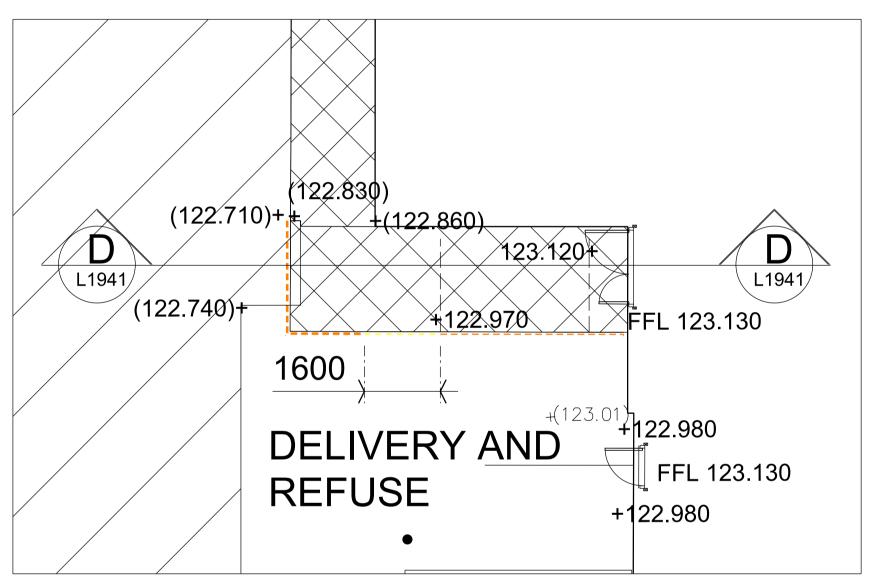

Tarmac/Kerb/Paving Slab

Tarmacadam Q22.15

+(00.00)

Existing level

Proposed levels tok. = top of kerb

tow. = top of wall

Proposed

coordinates