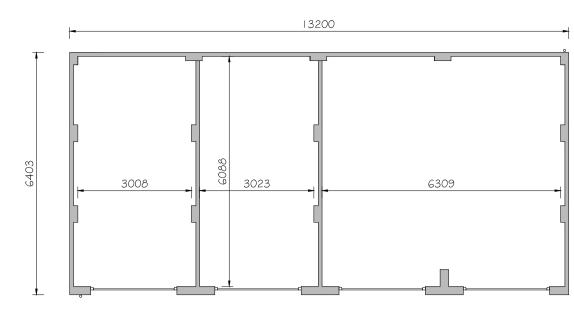

## PARCELS KMA & KMB, KINGSMERE, BICESTER GARAGES <del>╡</del>╫<del>┆┆┡╒╒╇╒╒╇╒╒╇╒╒╇╒╒╇</del> <del></del> PLOTS:- 185, 186, 187 REAR ELEVATION SIDE ELEVATION HIPPED DOUBLE & TWIN GARAGE PLOTS:- 74 FRONT ELEVATION SIDE ELEVATION REAR ELEVATION DOUBLE LINEAR GARAGE PLOTS:- 219, 220, 221, 222 FRONT ELEVATION SIDE ELEVATION REAR ELEVATION COMBINED HIPPED TWIN GARAGE PLOTS:- 213, 214, 215, 217, 218 FRONT ELEVATION REAR ELEVATION SIDE ELEVATION 5 BAY GARAGE ┊╢┵┆╬┵┼╊┵┼╠┵┼╇┼┼┩┼┼┦┼┼╟ PLOTS:- 34, 35, 56, 57, 58, 59 FRONT ELEVATION REAR ELEVATION PLAN OF A TWIN CARPORT SIDE ELEVATION TWIN CARPORT

REAR ELEVATION

SIDE ELEVATION

FRONT ELEVATION

TRIPLE CARPORT

PLOTS:- 112, 113,

PLAN OF TRIPLE CARPORT

PLAN OF DOUBLE AND TWIN GARAGE

PLAN OF A DOUBLE LINEAR GARAGE