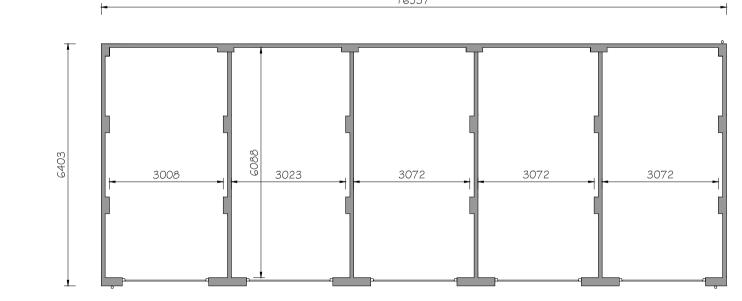

## PARCELS KMA & KMB, KINGSMERE, BICESTER GARAGES <del>╡</del>╫<del>┆┆┡╒╒╇╒╒╇╒╒╇╒╒╇╒╒╇</del> <del></del> PLOTS:- 185, 186, 187 REAR ELEVATION SIDE ELEVATION HIPPED DOUBLE & TWIN GARAGE PLOTS:- 74 FRONT ELEVATION SIDE ELEVATION REAR ELEVATION DOUBLE LINEAR GARAGE PLOTS:- 219, 220, 221, 222 FRONT ELEVATION SIDE ELEVATION REAR ELEVATION COMBINED HIPPED TWIN GARAGE PLOTS:- 213, 214, 215, 217, 218 FRONT ELEVATION REAR ELEVATION SIDE ELEVATION 5 BAY GARAGE ┊╢┵┆╬┵┼╊┵┼╠┵┼╇┼┼┩┼┼┦┼┼╟ PLOTS:- 34, 35, 56, 57, 58, 59 FRONT ELEVATION REAR ELEVATION PLAN OF A TWIN CARPORT SIDE ELEVATION TWIN CARPORT