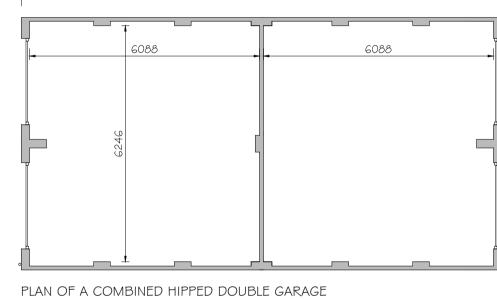

PLAN OF A DOUBLE TWIN LINEAR GARAGE

SIDE ELEVATION COMBINED HIPPED DOUBLE GARAGE

FRONT ELEVATION SIDE ELEVATION COMBINED HIPPED TWIN GARAGE

FRONT ELEVATION SIDE ELEVATION DOUBLE TWIN LINEAR GARAGE

The contractor is to check and verify all building and site dimensions levels and sewer invert levels at connection points before work starts. The contractor is to comply in all respects with current building legislation - British Standard Specifications, Building Regulationsetc, whether or not specifically stated on this drawing.