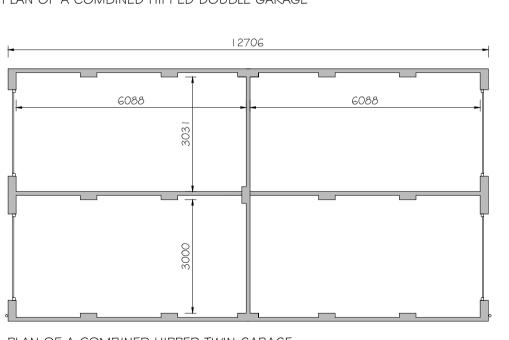

PLAN OF A DOUBLE TWIN LINEAR GARAGE

SIDE ELEVATION COMBINED HIPPED DOUBLE GARAGE

FRONT ELEVATION SIDE ELEVATION COMBINED HIPPED TWIN GARAGE

FRONT ELEVATION SIDE ELEVATION DOUBLE TWIN LINEAR GARAGE

The contractor is to check and verify all building and site dimensions levels and sewer invert levels at connection points before work starts. The contractor is to comply in all respects with current building legislation - British Standard Specifications, Building Regulationsetc, whether or not specifically stated on this drawing.