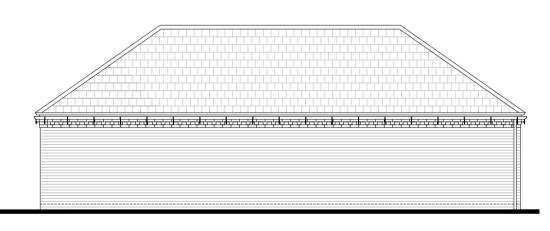

PLAN OF A DOUBLE TWIN LINEAR GARAGE

SIDE ELEVATION COMBINED HIPPED DOUBLE GARAGE

FRONT ELEVATION SIDE ELEVATION COMBINED HIPPED TWIN GARAGE

FRONT ELEVATION SIDE ELEVATION DOUBLE TWIN LINEAR GARAGE

The contractor is to check and verify all building and site dimensions levels and sewer invert levels at connection points before work starts. The contractor is to comply in all respects with current building legislation - British Standard Specifications, Building Regulationsetc, whether or not specifically stated on this drawing.