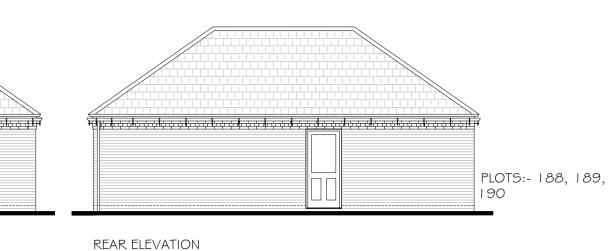

## PARCELS KMA & KMB, KINGSMERE, BICESTER

GARAGES

SIDE ELEVATION

PLAN OF TRIPLE GARAGE

TWIN DOUBLE GARAGE

FRONT ELEVATION

SIDE ELEVATION

COMBINED DOUBLE & TWIN GARAGE

) 2m 4m 6m 8m 10m 12m 14m 16m

A 08-10-14 Plot numbers and optional door positions amended.

PROJECT: PARCELS KMA & KMB, KINGSMERE, BICESTER DRG TITLE: GARAGES

JOB NO: DRG NO: REV: 1186 56-3 SCALE: DRN BY: 1:100 DATE: CKD BY: