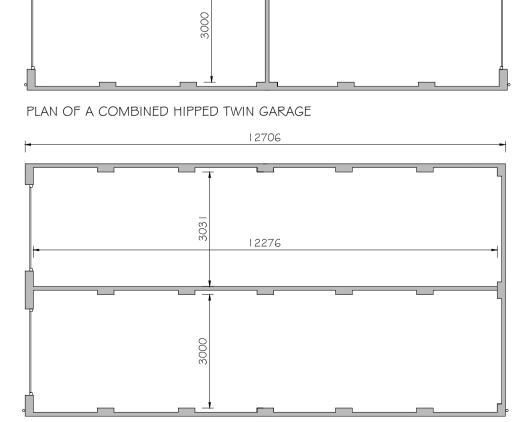

PLAN OF A DOUBLE TWIN LINEAR GARAGE

SIDE ELEVATION COMBINED HIPPED DOUBLE GARAGE

FRONT ELEVATION SIDE ELEVATION COMBINED HIPPED TWIN GARAGE

FRONT ELEVATION SIDE ELEVATION DOUBLE TWIN LINEAR GARAGE

The contractor is to check and verify all building and site dimensions levels and sewer invert levels at connection points before work starts. The contractor is to comply in all respects with current building legislation - British Standard Specifications, Building Regulationsetc, whether or not specifically stated on this drawing.