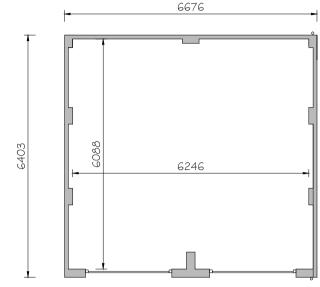

## PARCELS KMA & KMB, KINGSMERE, BICESTER GARAGES

PLAN OF A TWIN GARAGE

PLAN OF A DOUBLE GARAGE

PLAN OF A TWIN GARAGE

PLAN OF DOUBLE \$ SINGLE GARAGE

PLAN OF TRIPLE GARAGE

FRONT ELEVATION TWIN GARAGE STONE

DOUBLE PYRAMID GARAGE BRICK

SIDE ELEVATION

SIDE ELEVATION

REAR ELEVATION

PLOTS:- 121, 133

PLOTS:- 19, 20, 54, 75, 76,

FRONT ELEVATION

FRONT ELEVATION

REAR ELEVATION