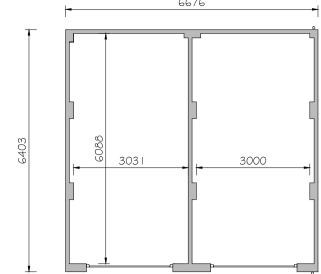

## PARCELS KMA & KMB, KINGSMERE, BICESTER GARAGES

PLAN OF A TWIN GARAGE

PLAN OF A DOUBLE GARAGE

PLAN OF A TWIN GARAGE

PLAN OF DOUBLE \$ SINGLE GARAGE

PLAN OF TRIPLE GARAGE

FRONT ELEVATION TWIN GARAGE STONE

DOUBLE PYRAMID GARAGE BRICK

SIDE ELEVATION

SIDE ELEVATION

REAR ELEVATION

PLOTS:- 121, 133

PLOTS:- 19, 20, 54, 75, 76,

FRONT ELEVATION

FRONT ELEVATION

REAR ELEVATION