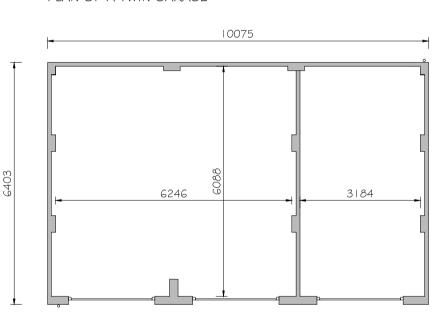

## PARCELS KMA & KMB, KINGSMERE, BICESTER GARAGES

PLAN OF A TWIN GARAGE

PLAN OF A DOUBLE GARAGE

PLAN OF A TWIN GARAGE

PLAN OF DOUBLE \$ SINGLE GARAGE

PLAN OF TRIPLE GARAGE

FRONT ELEVATION TWIN GARAGE STONE

DOUBLE PYRAMID GARAGE BRICK

COMBINED DOUBLE & SINGLE GARAGE

TWIN PYRAMID GARAGE BRICK

SIDE ELEVATION

PLOTS:- 122, 150

REAR ELEVATION

FRONT ELEVATION SIDE ELEVATION TRIPLE GARAGE

FRONT ELEVATION SIDE ELEVATION COMBINED HIPPED DOUBLE & SINGLE GARAGE