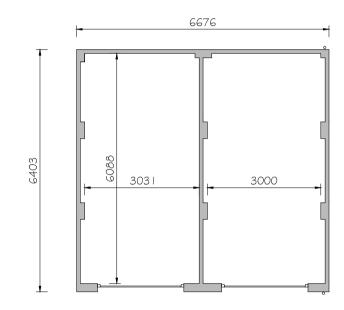

## PARCELS KMA & KMB, KINGSMERE, BICESTER GARAGES

PLAN OF A TWIN GARAGE

PLAN OF A DOUBLE GARAGE

PLAN OF A TWIN GARAGE

PLAN OF DOUBLE \$ SINGLE GARAGE

PLAN OF TRIPLE GARAGE

FRONT ELEVATION TWIN GARAGE STONE

DOUBLE PYRAMID GARAGE BRICK

SIDE ELEVATION

SIDE ELEVATION

REAR ELEVATION

PLOTS:- 121, 133

PLOTS:- 19, 20, 54, 75, 76,

FRONT ELEVATION

FRONT ELEVATION

REAR ELEVATION