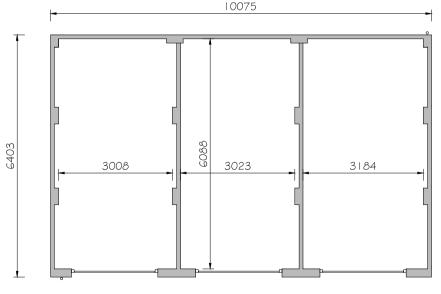

## PARCELS KMA & KMB, KINGSMERE, BICESTER GARAGES

PLAN OF A TWIN GARAGE

PLAN OF A DOUBLE GARAGE

PLAN OF A TWIN GARAGE

PLAN OF DOUBLE \$ SINGLE GARAGE

PLAN OF TRIPLE GARAGE

FRONT ELEVATION TWIN GARAGE STONE

DOUBLE PYRAMID GARAGE BRICK

COMBINED DOUBLE & SINGLE GARAGE

TWIN PYRAMID GARAGE BRICK

SIDE ELEVATION

PLOTS:- 122, 150

REAR ELEVATION

FRONT ELEVATION SIDE ELEVATION TRIPLE GARAGE

FRONT ELEVATION SIDE ELEVATION COMBINED HIPPED DOUBLE & SINGLE GARAGE