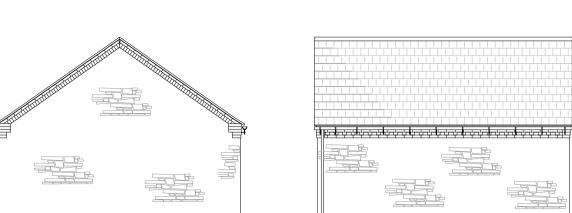

## PARCELS KMA & KMB, KINGSMERE, BICESTER GARAGES

PLAN OF A TWIN GARAGE

PLAN OF A DOUBLE GARAGE

PLAN OF A TWIN GARAGE

PLAN OF DOUBLE \$ SINGLE GARAGE

PLAN OF TRIPLE GARAGE

FRONT ELEVATION TWIN GARAGE STONE

DOUBLE PYRAMID GARAGE BRICK

SIDE ELEVATION

SIDE ELEVATION

REAR ELEVATION

PLOTS:- 121, 133

PLOTS:- 19, 20, 54, 75, 76,

FRONT ELEVATION

FRONT ELEVATION

REAR ELEVATION