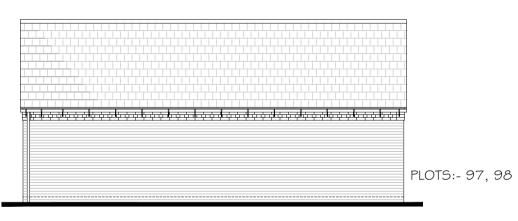

SIDE ELEVATION

SIDE ELEVATION

REAR ELEVATION

PLOTS:- 121, 133

PLOTS:- 19, 20, 54, 75, 76,

FRONT ELEVATION

FRONT ELEVATION

REAR ELEVATION

COMBINED DOUBLE & SINGLE GARAGE

TWIN PYRAMID GARAGE BRICK

SIDE ELEVATION

PLOTS:- 122, 150

REAR ELEVATION

FRONT ELEVATION SIDE ELEVATION TRIPLE GARAGE

FRONT ELEVATION SIDE ELEVATION COMBINED HIPPED DOUBLE & SINGLE GARAGE