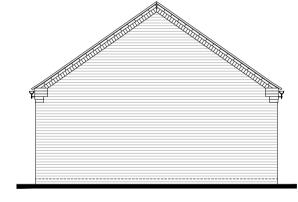

SIDE ELEVATION

SIDE ELEVATION

REAR ELEVATION

PLOTS:- 121, 133

PLOTS:- 19, 20, 54, 75, 76,

FRONT ELEVATION

FRONT ELEVATION

REAR ELEVATION