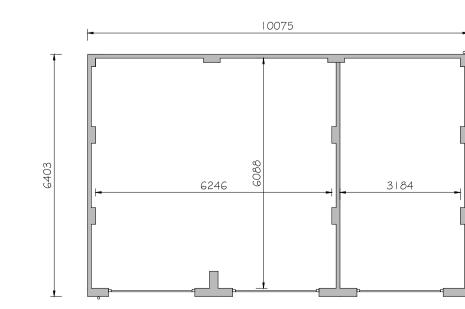

## PARCELS KMA & KMB, KINGSMERE, BICESTER GARAGES

PLAN OF A TWIN GARAGE

PLAN OF A DOUBLE GARAGE

PLAN OF A TWIN GARAGE

PLAN OF DOUBLE \$ SINGLE GARAGE

PLAN OF TRIPLE GARAGE

FRONT ELEVATION TWIN GARAGE STONE

DOUBLE PYRAMID GARAGE BRICK

COMBINED DOUBLE & SINGLE GARAGE

TWIN PYRAMID GARAGE BRICK

SIDE ELEVATION

PLOTS:- 122, 150

REAR ELEVATION

FRONT ELEVATION SIDE ELEVATION TRIPLE GARAGE

FRONT ELEVATION SIDE ELEVATION COMBINED HIPPED DOUBLE & SINGLE GARAGE