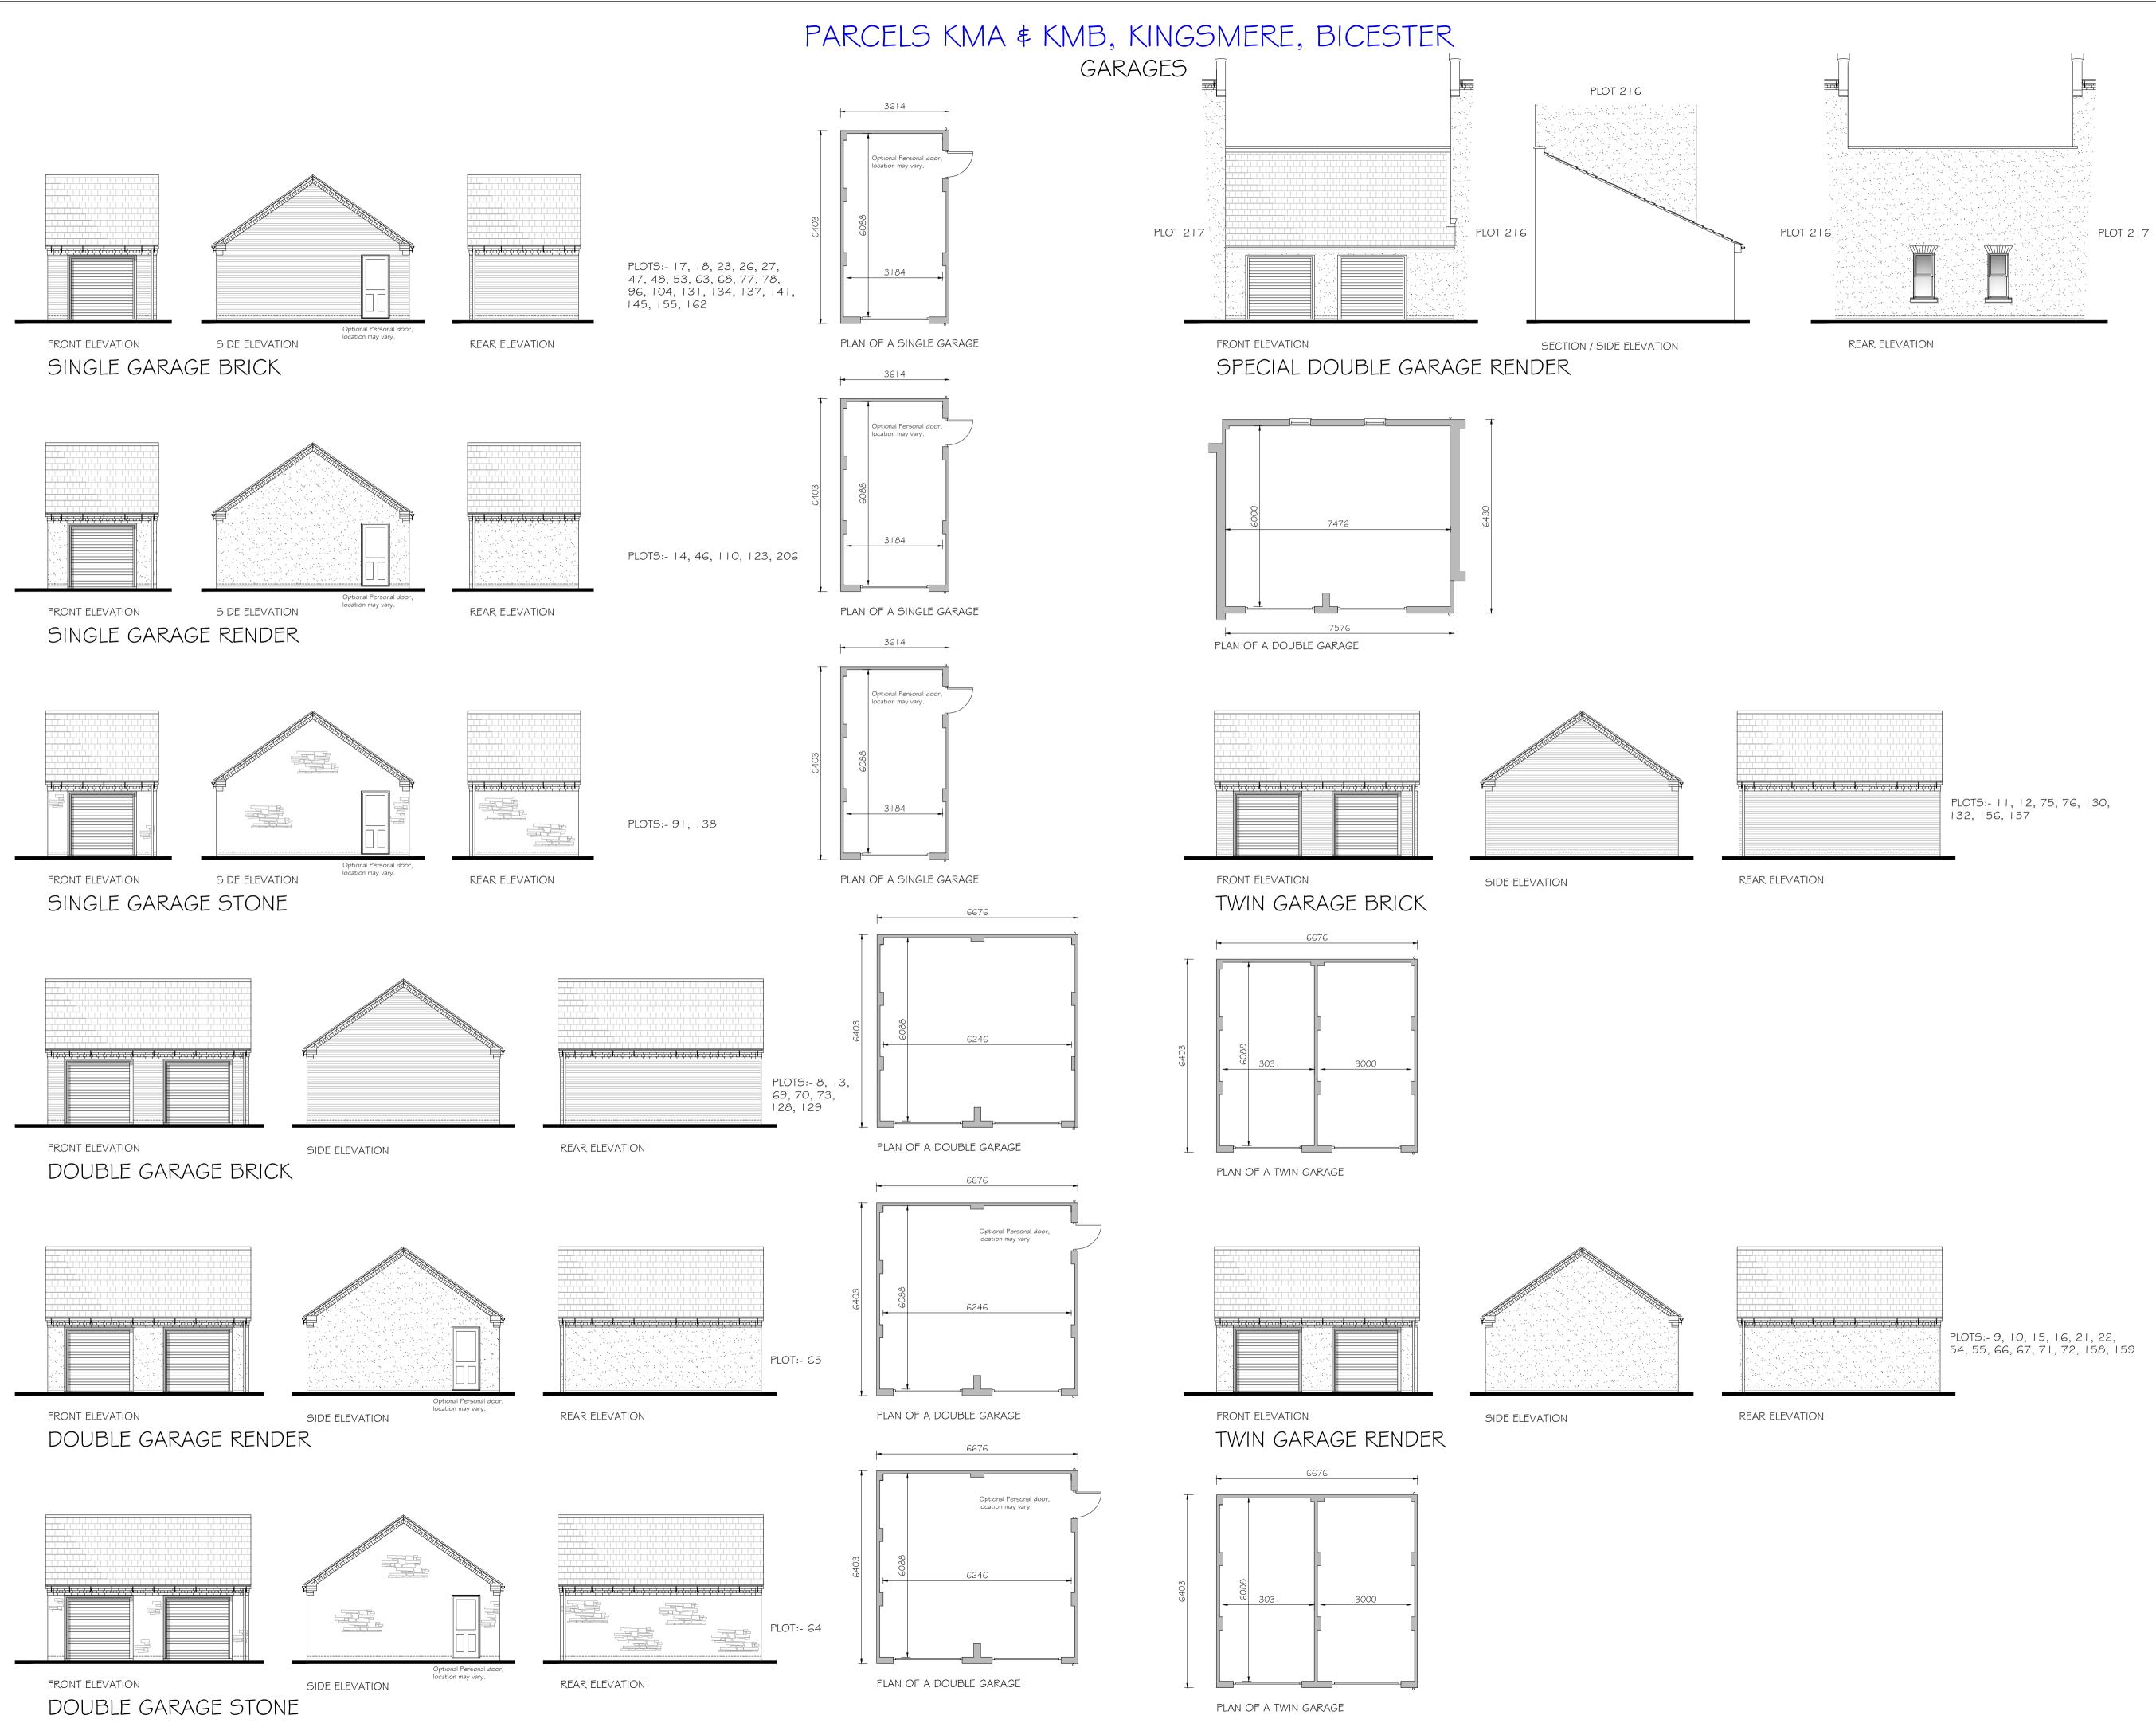

PROJECT: PARCELS KMA & KMB, KINGSMERE, BICESTER DRG TITLE: GARAGES

JOB NO: DRG NO: 1186 56-1 SCALE: 1:100 DATE: 09/14

REV: А DRN BY: ΡK CKD BY:

ΤE

•The **NOBLE** Consultancy• Architectural 
 Planning 
 Urban Design 
 Landscaping 