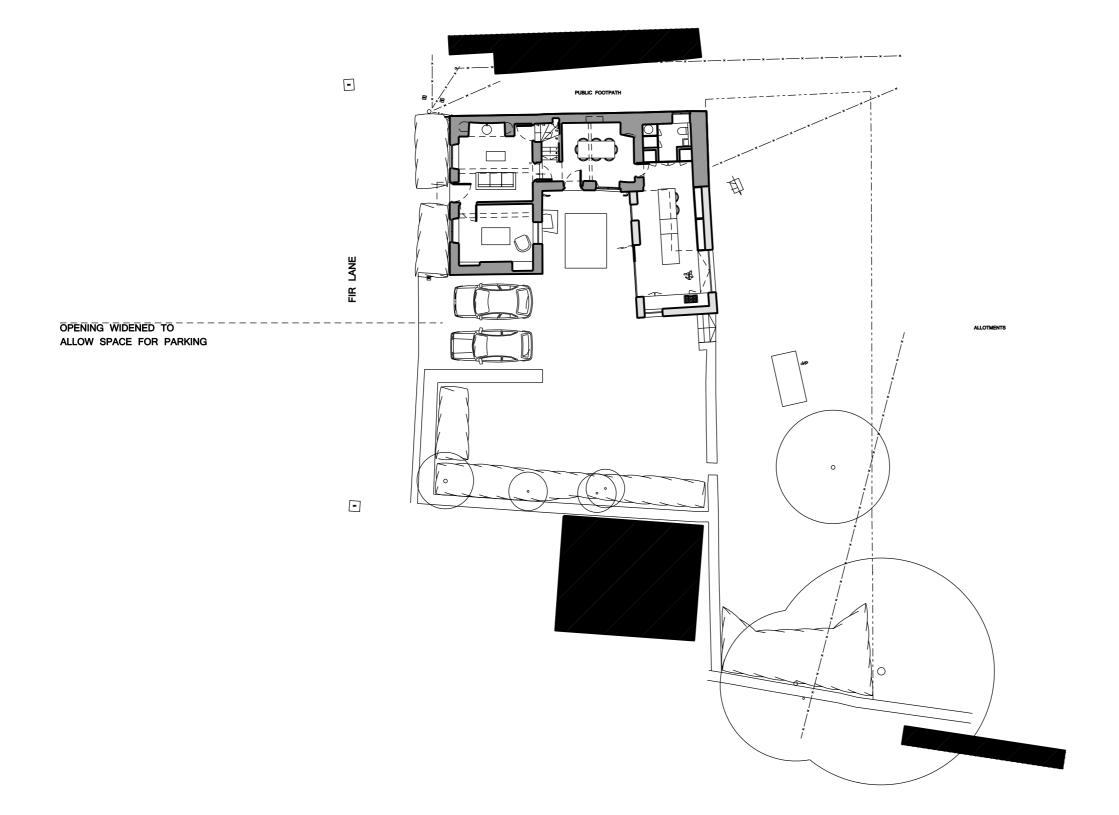

## Pro

Chancel Cottage, Steeple Aston, OX25

| Scale      | Drawn By | Date     |
|------------|----------|----------|
| 1:200 @ A3 | EO       | 29 05 14 |

Drawing Titl

Proposed Landscaping

Drawing N

059\_1\_314 PL1