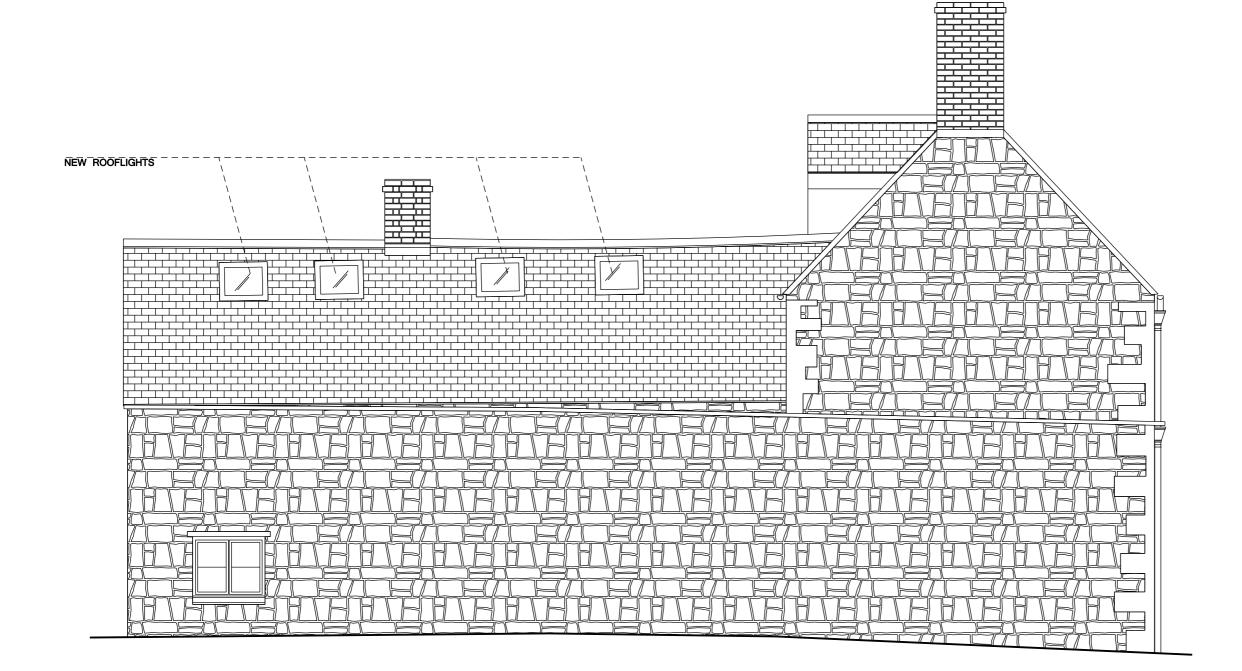

Chancel Cottage, Steeple Aston, OX25

Scale Drawn By Date
1:50 @ A3 EO 09 06 14

Drawing Title

Proposed Section BB

Drawing N

059\_1\_308 PL1