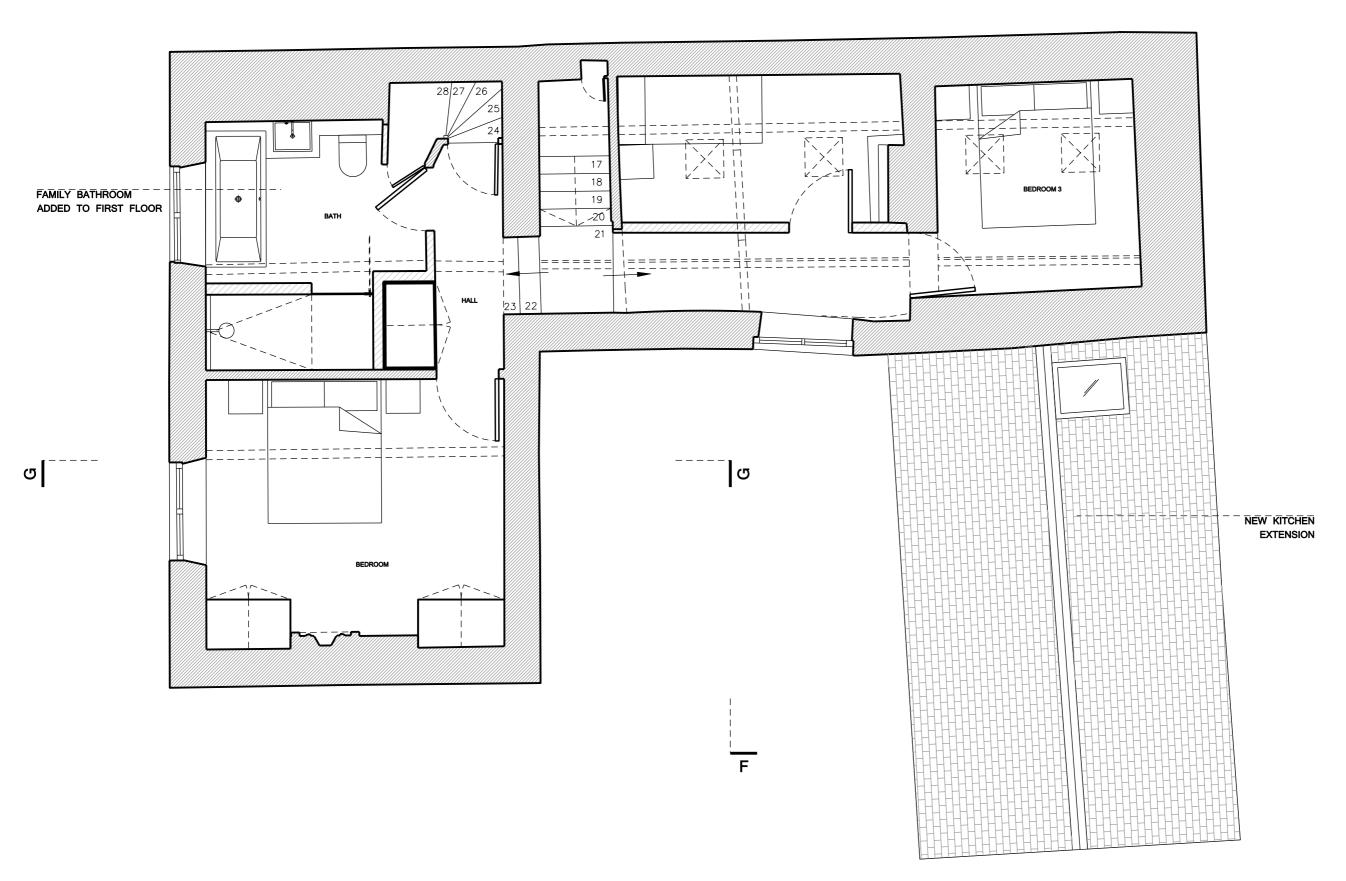

## Projec

Chancel Cottage, Steeple Aston, OX25

Scale Drawn By Date
1:50 @ A3 EO 29 05 14

Drawing Title

Proposed First Floor Plan

Orawing No.

059\_1\_304 PL1