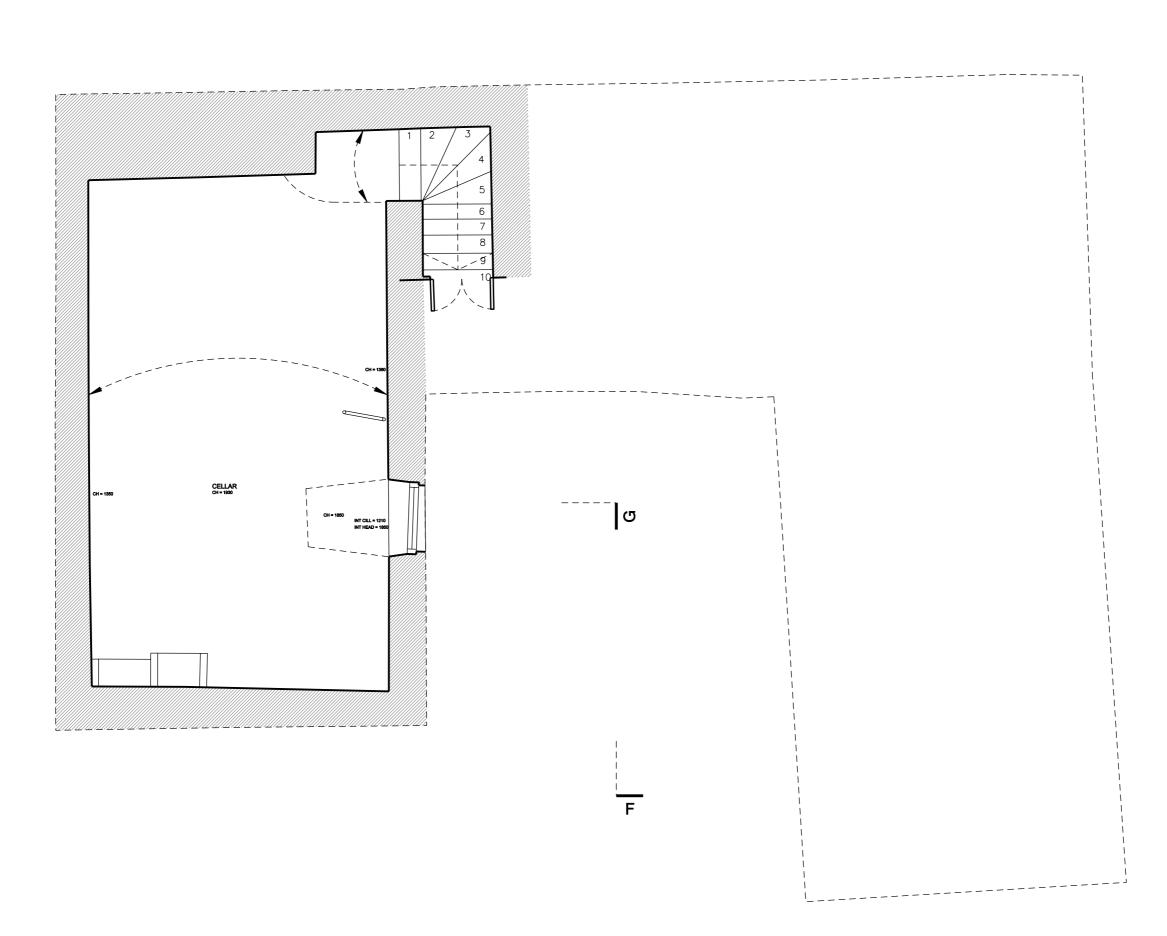

## Projec

Chancel Cottage, Steeple Aston, OX25

| Scale     | Drawn By | Date    |
|-----------|----------|---------|
| 1:50 @ A3 | EO       | 12 05 1 |

Drawing Title

Proposed Basement Floor Plan

Drawing N

059\_1\_302 PL1