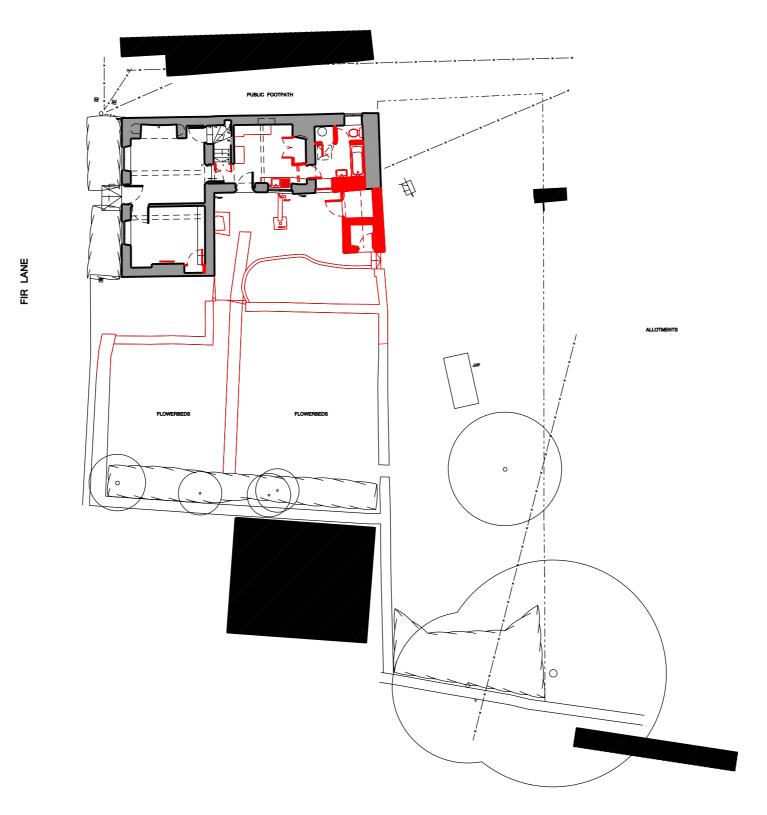

Projec

Chancel Cottage, Steeple Aston, OX25

Scale Drawn By Date
1:200 @ A3 EO 29 05 14

Drawing Title

Demolition Landscaping

Drawing N

059\_1\_214 PL1