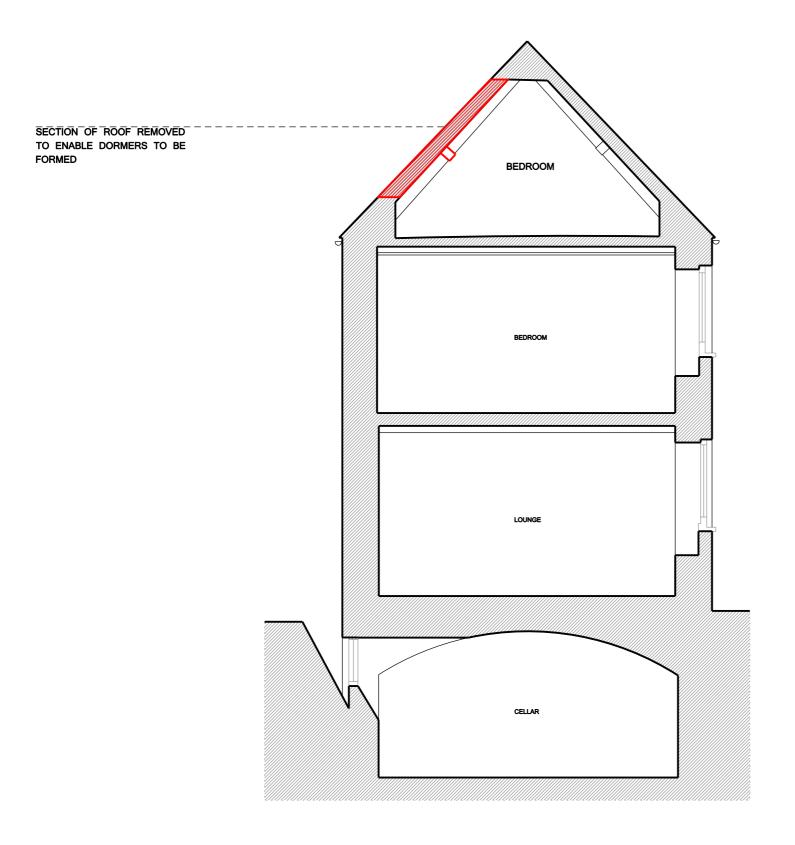

SECTION GG

0[\_\_\_\_\_\_]3m

---- REMOVED

| Scale     | Drawn By | Date     |
|-----------|----------|----------|
| 1:50 @ A3 | EO       | 05 09 14 |

Drawing Title

Demolition Section GG

Drawing N

059\_1\_213 PL1