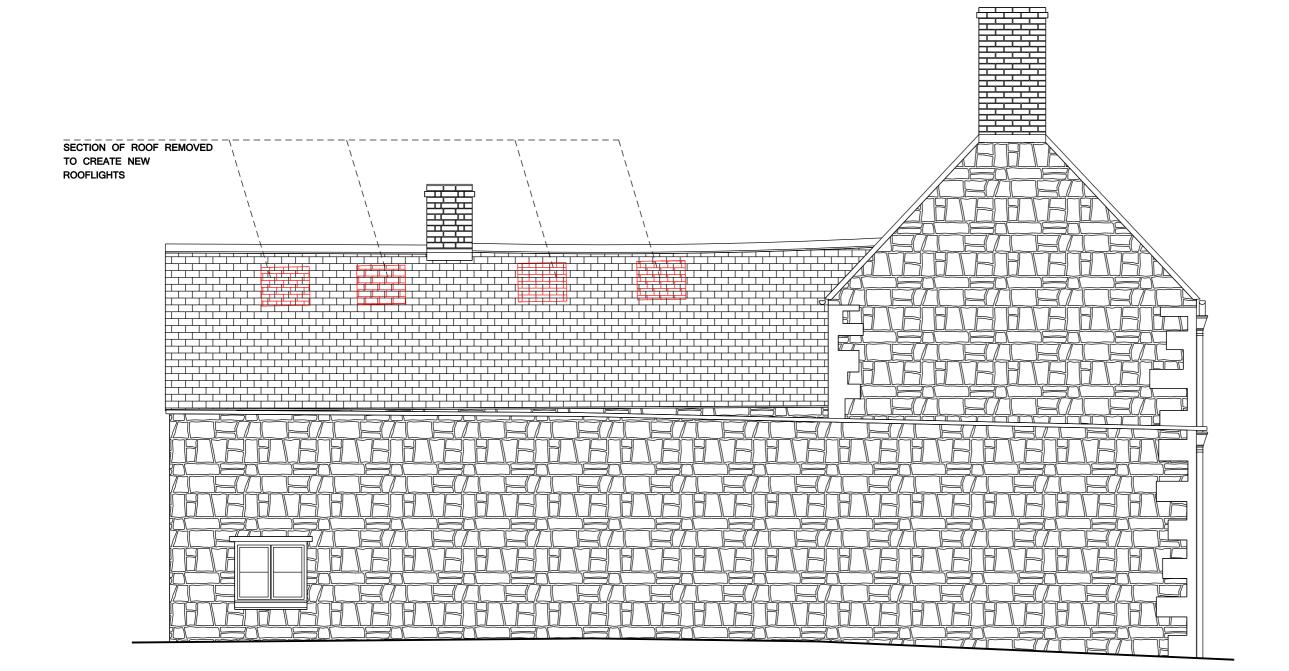

## KEY:

EXISTING RETAINED

---- REMOVED

## Projec

Chancel Cottage, Steeple Aston, OX25

Scale Drawn By Date
1:50 @ A3 EO 05 09 14

Drawing Title

Demolition Section BB

Drawing N

059\_1\_208 PL1