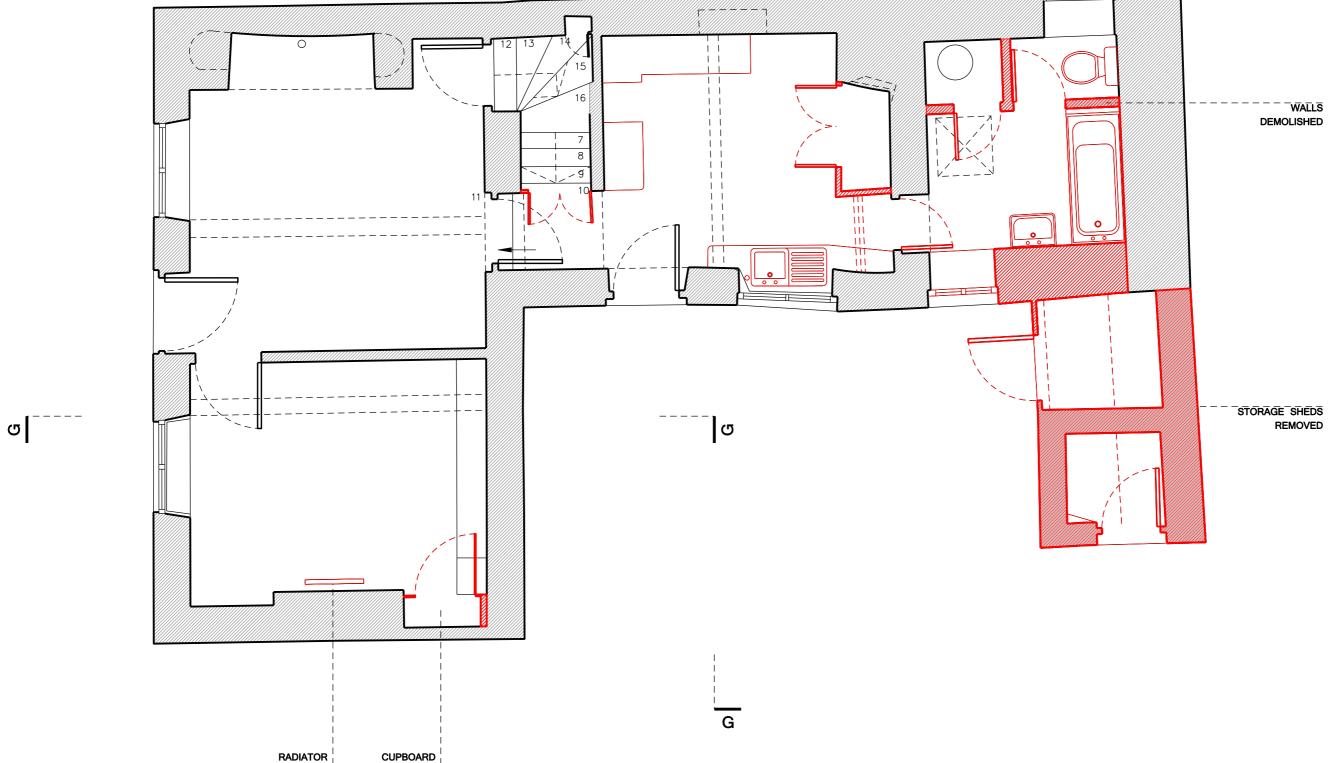

Projec

Chancel Cottage, Steeple Aston, OX25

Scale Drawn By Date
1:50 @ A3 EO 04 09 14

Drawing Title

Demolition Ground Floor Plan

059\_1\_203 PL1

01111111 3m

REMOVED