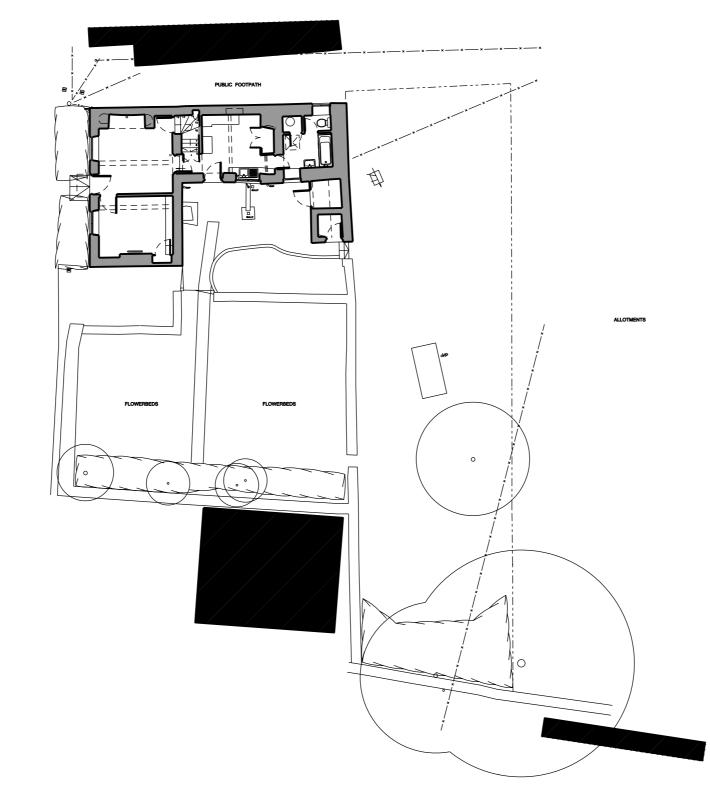

FIR LANE

•

•

0

The Plaza, 535 Kings Road, London, SW10 0SZ T: 0203 598 0673 E: studio@mclarenexcell.com

No dimensions to be scaled from this drawing dimensions to be checked on alta, any discop and other documents should be referred imme All dimensions in mm.

## PLANNING

| Issue Revision C          | omments                            | Date        |
|---------------------------|------------------------------------|-------------|
| PL1                       |                                    | 05 09 14    |
|                           |                                    |             |
|                           |                                    |             |
|                           |                                    |             |
|                           |                                    |             |
|                           |                                    |             |
| Project                   |                                    |             |
| Project<br>Chancel Cottag | ge, Steeple                        | Aston, OX25 |
| •                         | ge, Steeple<br><sub>Drawn By</sub> | -           |
| Chancel Cottag            | Drawn By                           | -           |
| Chancel Cotta             | Drawn By                           | Date        |