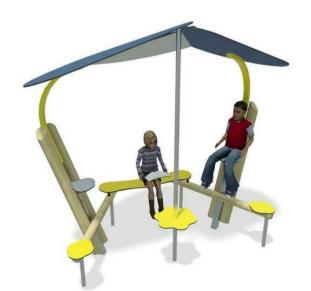

Iroka traditional arched with flat arms

2 High Volume 7 Ref WT/LO7

3 shelter Encounter 6 ref TE(ENC6)

| Single Mast Activity Net Ref NETS 000 |

DAVID FOUNTAIN DESIGNS LIMITED International Architectural and Landscape Consultants