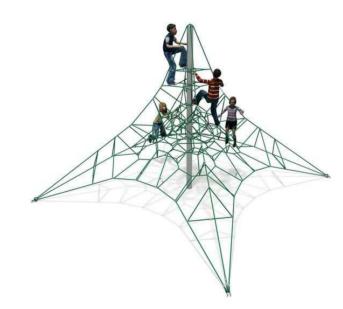

Iroka traditional arched with flat arms

2 High Volume 7 Ref WT/LO7

3 shelter Encounter 6 ref TE(ENC6)

| Single Mast Activity Net Ref NETS 000 |

DAVID FOUNTAIN DESIGNS LIMITED International Architectural and Landscape Consultants