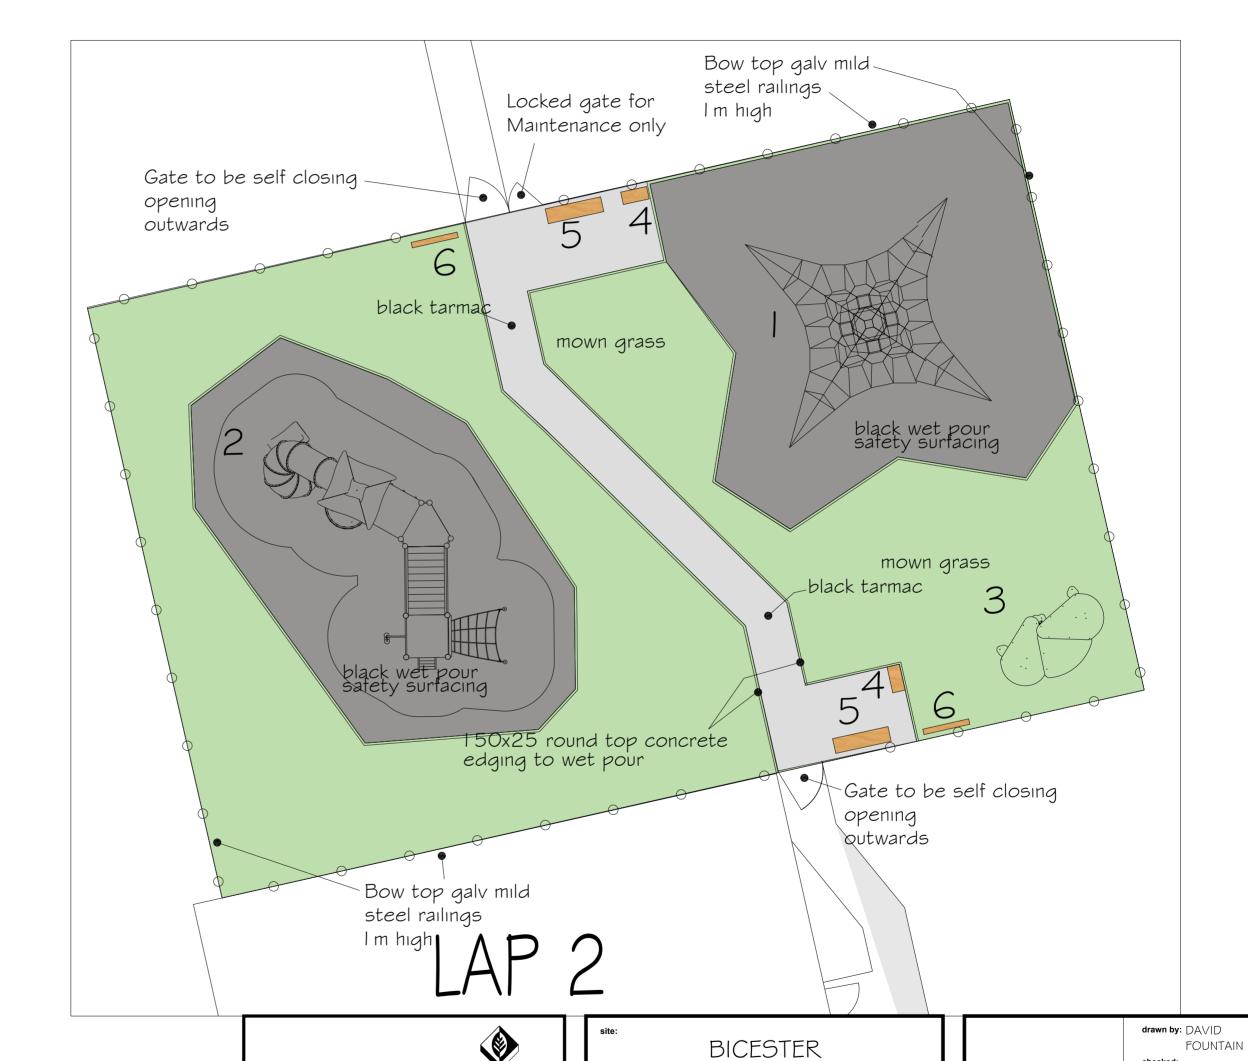

SOUTH OXFORDSHIRE

SL 24 LEAP PLAY SPACE

1:100

revision F

DFD/BIC/L40

19/8/2011