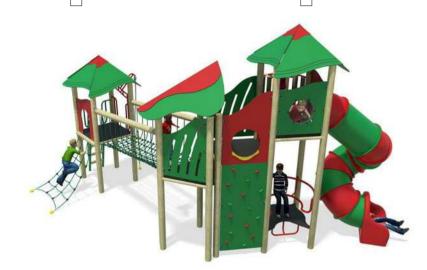

Iroka traditional arched with flat arms

2 High Volume 7 Ref WT/LO7

3 shelter Encounter 6 ref TE(ENC6)

| Single Mast Activity Net Ref NETS 000 |

DAVID FOUNTAIN DESIGNS LIMITED International Architectural and Landscape Consultants