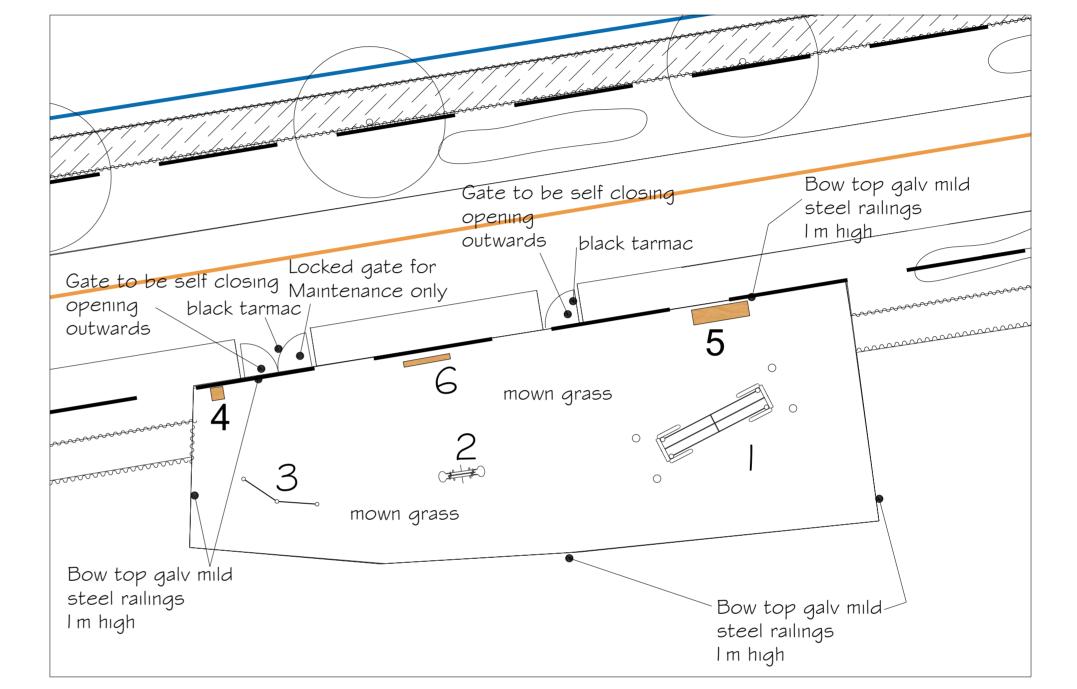

## REV F REDESIGNED 6/12/2013

| BICESTER SOUTH OXFORDSHIRE |  |
|----------------------------|--|
| title:                     |  |
| SL 24 LAP I PLAY SPACE     |  |

DAVID FOUNTAIN DESIGNS LIMITED International Architectural and Landscape Consultants