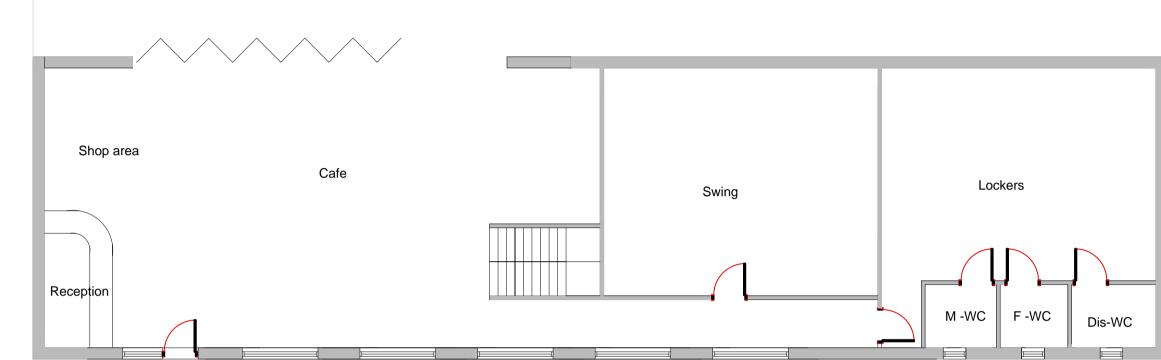

PROPOSED FRONT ELEVATION 1-100

PROPOSED GROUND FLOOR 1-100

Viewing Terrace

Covered area

PROPOSED UPPER DECK 1-100

PROPOSED REAR / TEE 1 ELEVATION 1-100

0 1 2 3 4 5 10

© This drawing remains the property of Groom Design Ltd and shall not be copied without prior written consent.
All dimensions to be checked on site and any discrepancies to be reported before work commences.