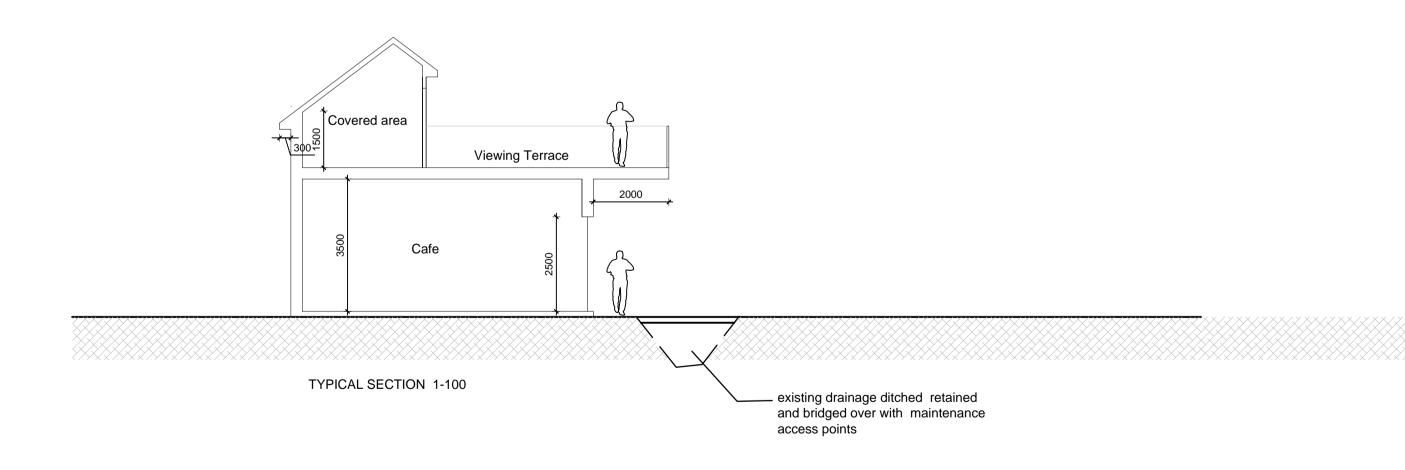

PROPOSED FRONT ELEVATION 1-100

PROPOSED GROUND FLOOR 1-100

Viewing Terrace

Covered area

PROPOSED UPPER DECK 1-100

PROPOSED REAR / TEE 1 ELEVATION 1-100

0 1 2 3 4 5 10

© This drawing remains the property of Groom Design Ltd and shall not be copied without prior written consent.
All dimensions to be checked on site and any discrepancies to be reported before work commences.