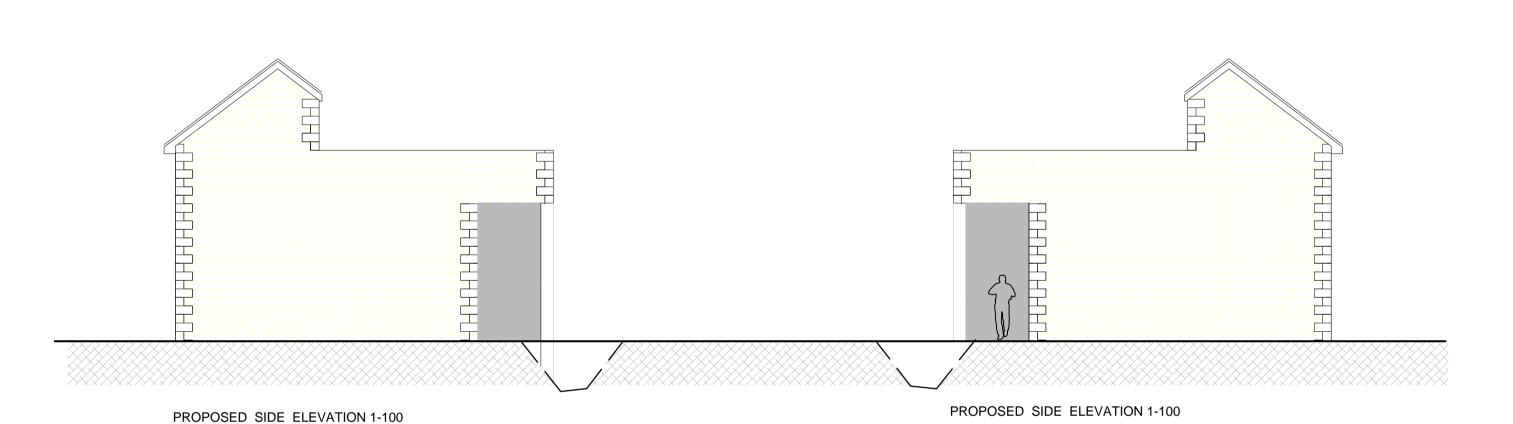

PROPOSED FRONT ELEVATION 1-100

PROPOSED GROUND FLOOR 1-100

Viewing Terrace

Covered area

PROPOSED UPPER DECK 1-100

PROPOSED REAR / TEE 1 ELEVATION 1-100

0 1 2 3 4 5 10

© This drawing remains the property of Groom Design Ltd and shall not be copied without prior written consent.
All dimensions to be checked on site and any discrepancies to be reported before work commences.