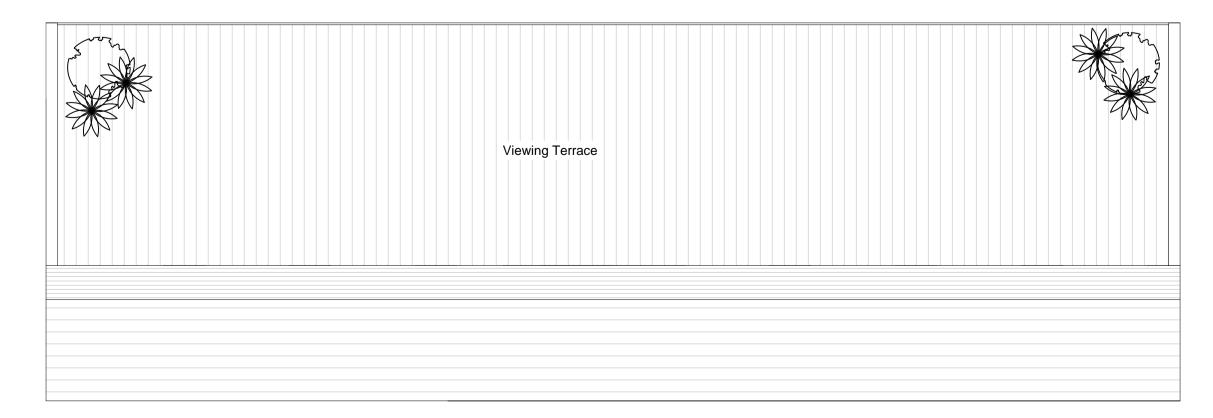

PROPOSED FRONT ELEVATION 1-100

PROPOSED GROUND FLOOR 1-100

Viewing Terrace

Covered area

PROPOSED UPPER DECK 1-100

PROPOSED REAR / TEE 1 ELEVATION 1-100

0 1 2 3 4 5 10

© This drawing remains the property of Groom Design Ltd and shall not be copied without prior written consent.
All dimensions to be checked on site and any discrepancies to be reported before work commences.