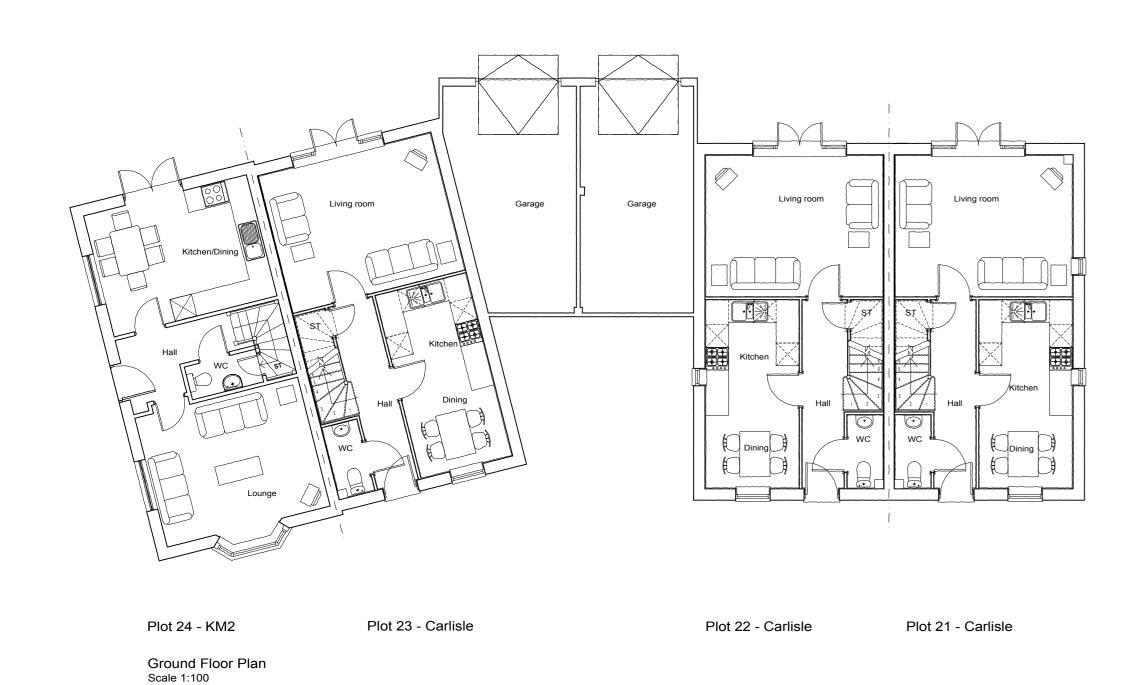

DRAWING TITLE

BLOCK PLANS & ELEVATIONS PLOTS 21 TO 24, 25 TO 26 & 32 TO 34

| SCALE                    | DRAWN BY | CHECKED | DATE    |
|--------------------------|----------|---------|---------|
| 1:100 @ A1<br>1:200 @ A3 | KC       | -       | DEC.'12 |
|                          |          |         |         |