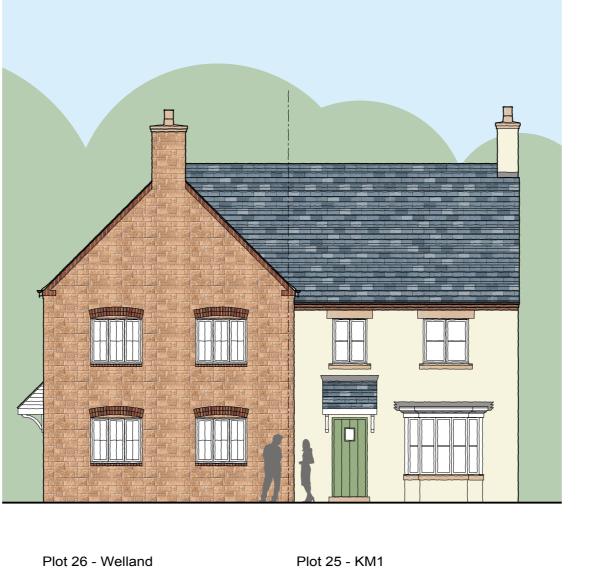

DRAWING TITLE

BLOCK PLANS & ELEVATIONS PLOTS 21 TO 24, 25 TO 26 & 32 TO 34

| SCALE                    | DRAWN BY | CHECKED | DATE    |
|--------------------------|----------|---------|---------|
| 1:100 @ A1<br>1:200 @ A3 | KC       | -       | DEC.'12 |
|                          |          |         |         |