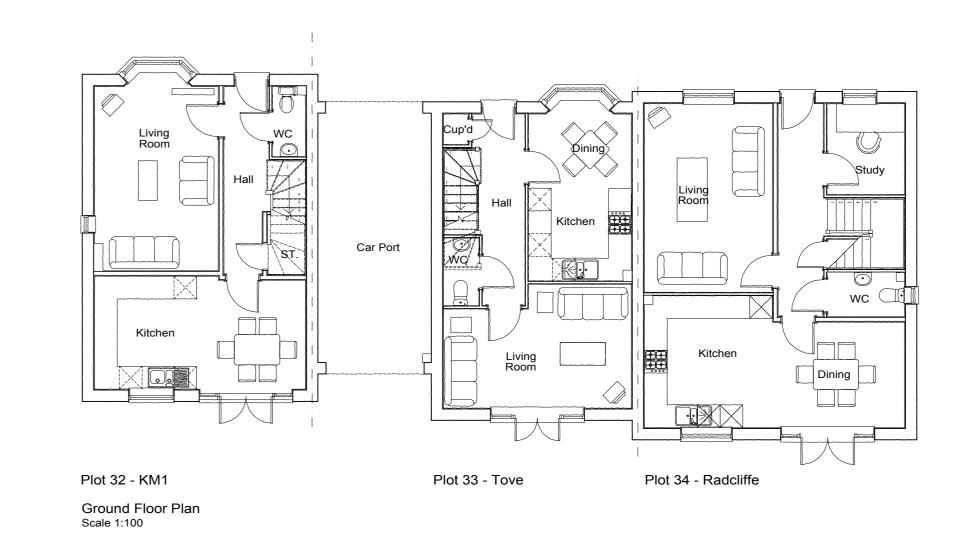

DRAWING TITLE

BLOCK PLANS & ELEVATIONS PLOTS 21 TO 24, 25 TO 26 & 32 TO 34

| SCALE                    | DRAWN BY | CHECKED | DATE    |
|--------------------------|----------|---------|---------|
| 1:100 @ A1<br>1:200 @ A3 | KC       | -       | DEC.'12 |
|                          |          |         |         |