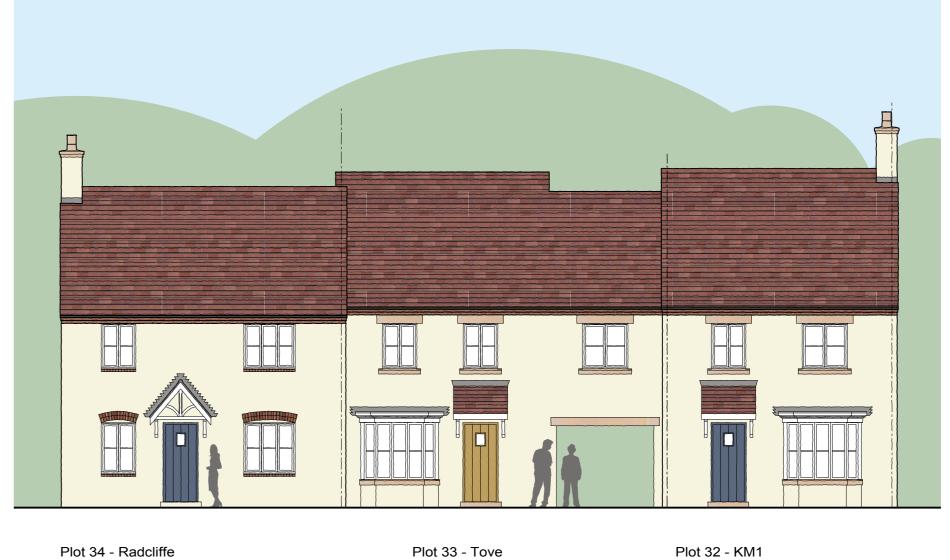

DRAWING TITLE

BLOCK PLANS & ELEVATIONS PLOTS 21 TO 24, 25 TO 26 & 32 TO 34

| SCALE                    | DRAWN BY | CHECKED | DATE    |
|--------------------------|----------|---------|---------|
| 1:100 @ A1<br>1:200 @ A3 | KC       | -       | DEC.'12 |
|                          |          |         |         |