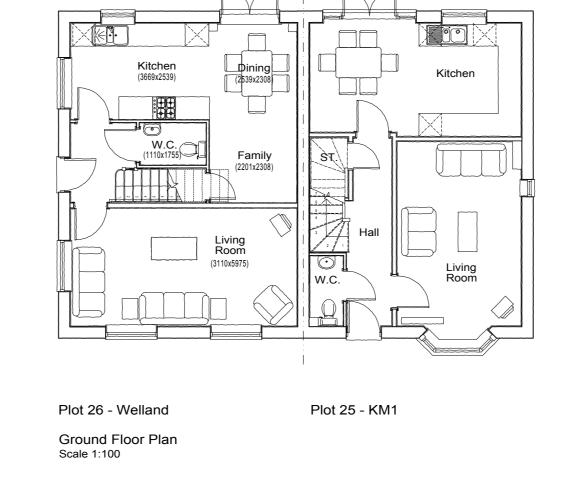

DRAWING TITLE

BLOCK PLANS & ELEVATIONS PLOTS 21 TO 24, 25 TO 26 & 32 TO 34

| SCALE                    | DRAWN BY | CHECKED | DATE    |
|--------------------------|----------|---------|---------|
| 1:100 @ A1<br>1:200 @ A3 | KC       | -       | DEC.'12 |
|                          |          |         |         |