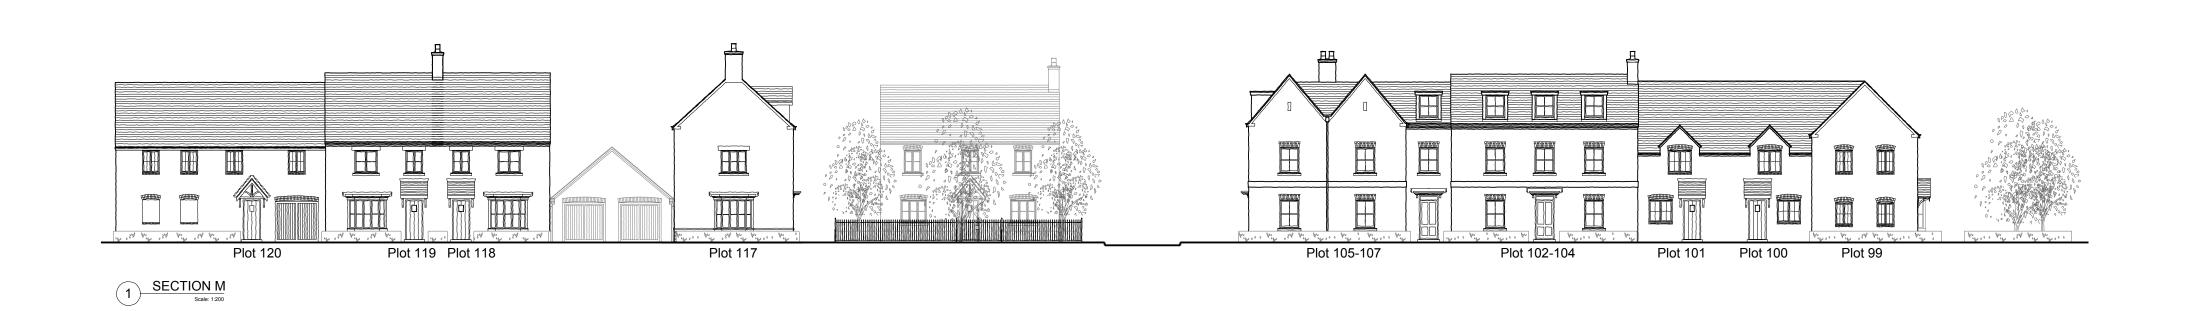

CLIENT

PROJECT

BELLWAY HOMES
(NORTHERN HOMES COUNTIES)

KINGSMERE PLOTS KM7 & KM9 BICESTER, OXFORDSHIRE

DRAWING TITLE
STREET SCENES

SECTION M, N, O, P

ARCHITECTURE

 
 SCALE
 DRAWN BY
 CHECKED
 DATE