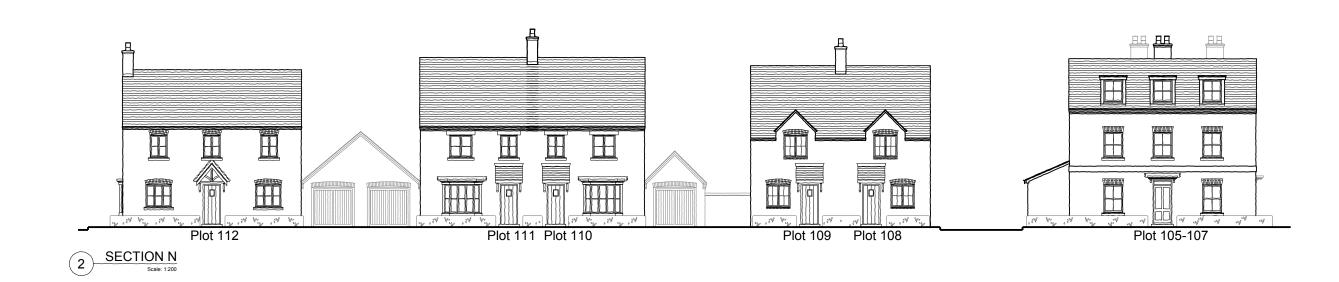

CLIENT

PROJECT

BELLWAY HOMES
(NORTHERN HOMES COUNTIES)

KINGSMERE PLOTS KM7 & KM9 BICESTER, OXFORDSHIRE

DRAWING TITLE
STREET SCENES

SECTION M, N, O, P

ARCHITECTURE

 
 SCALE
 DRAWN BY
 CHECKED
 DATE