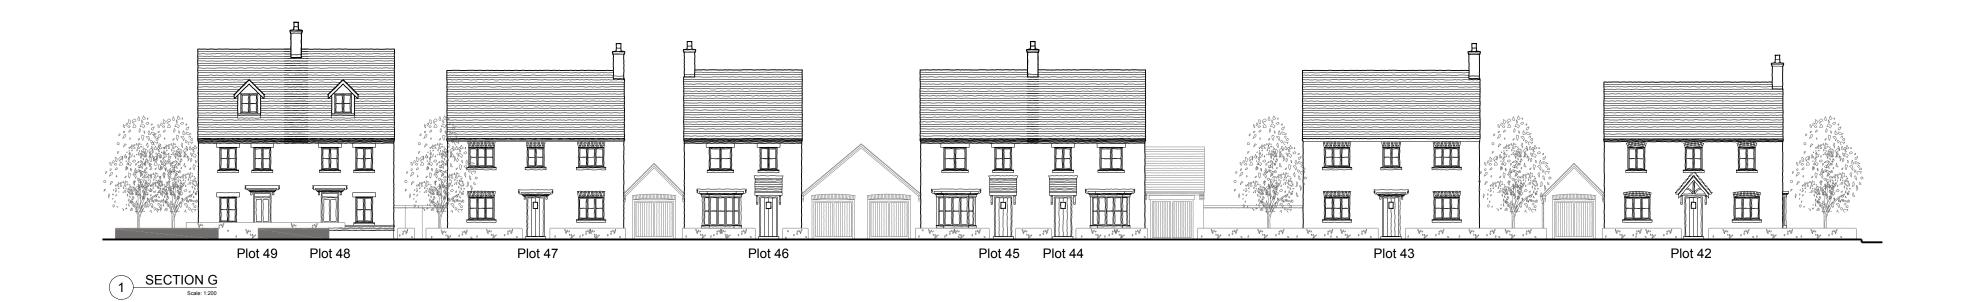

## ARCHITECTURE SCALE 1:200 @ A1 1:400 @ A3 DRAWN BY CHECKED DATE SMN PO'R DEC'12 DRAWING NUMBER REVISION ar 56234 - 108

-

DRAWING TITLE STREET SCENES SECTION G, H, I

KINGSMERE PLOTS KM7 & KM9 BICESTER, OXFORDSHIRE