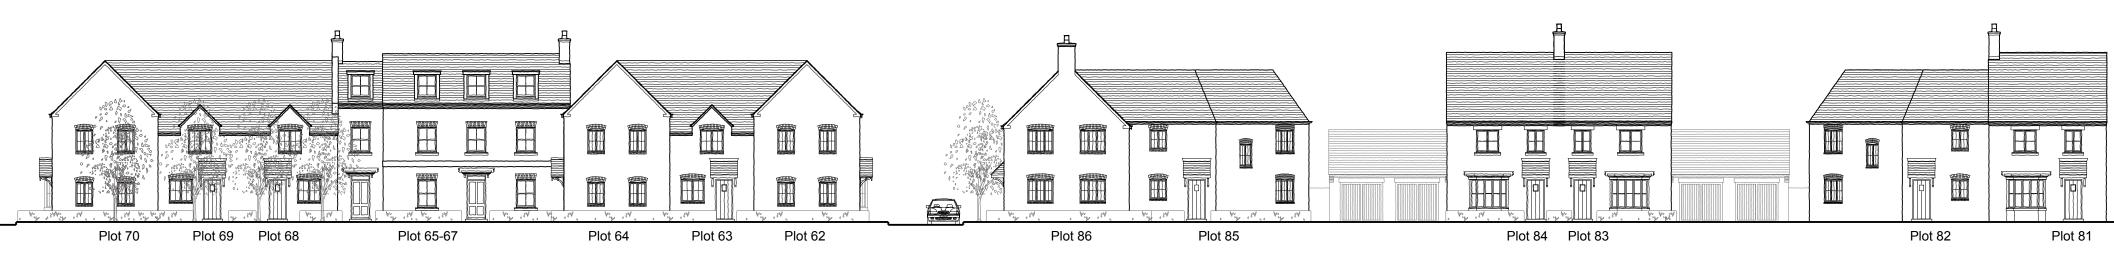

## ARCHITECTURE SCALE 1:200 @ A1 1:400 @ A3 DRAWN BY CHECKED DATE SMN PO'R DEC'12 DRAWING NUMBER REVISION ar 56234 - 108

-

DRAWING TITLE STREET SCENES SECTION G, H, I

KINGSMERE PLOTS KM7 & KM9 BICESTER, OXFORDSHIRE