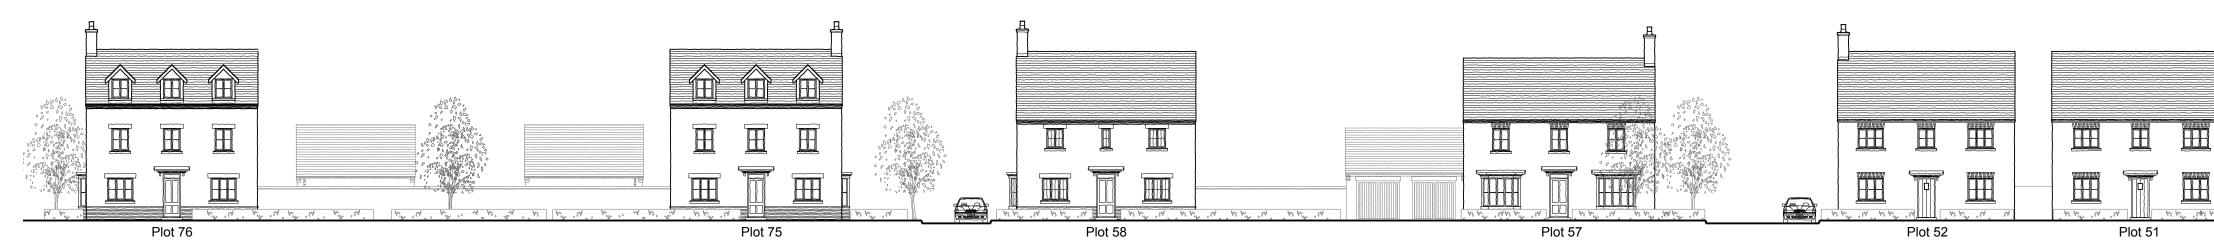

## ARCHITECTURE SCALE 1:200 @ A1 1:400 @ A3 DRAWN BY CHECKED DATE SMN PO'R DEC'12 DRAWING NUMBER REVISION ar 56234 - 108

-

DRAWING TITLE STREET SCENES SECTION G, H, I

KINGSMERE PLOTS KM7 & KM9 BICESTER, OXFORDSHIRE