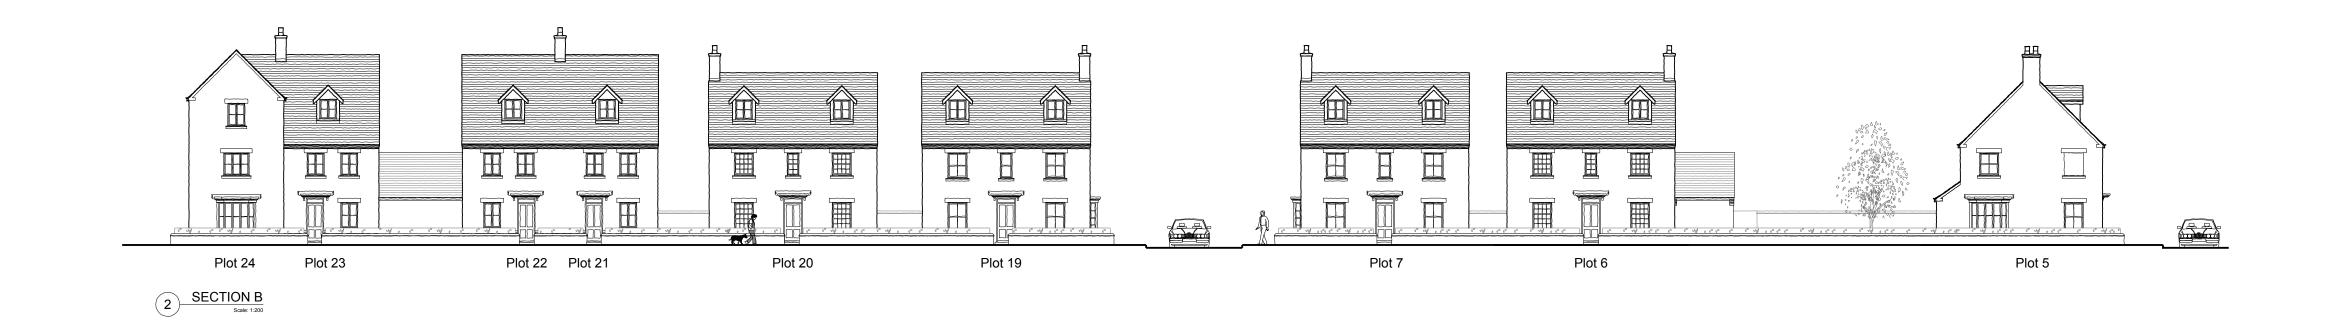

CLIENT

BELLWAY HOMES (NORTHERN HOMES COUNTIES)

PROJECT

KINGSMERE PLOTS KM7 & KM9 BICESTER, OXFORDSHIRE

DRAWING TITLE

STREET SCENES SECTION A, B, C

ARCHITECTURE

 
 SCALE
 DRAWN BY
 CHECKED
 DATE