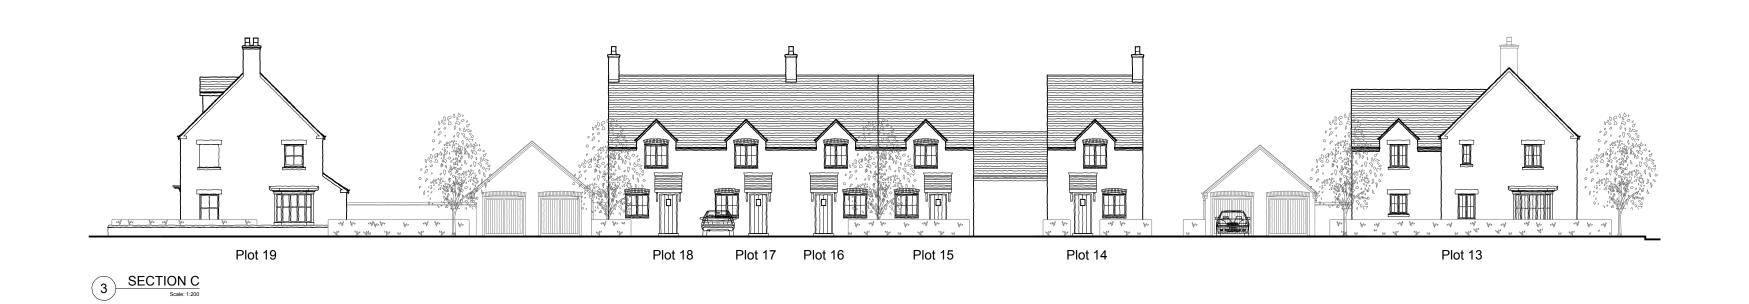

CLIENT

BELLWAY HOMES (NORTHERN HOMES COUNTIES)

PROJECT

KINGSMERE PLOTS KM7 & KM9 BICESTER, OXFORDSHIRE

DRAWING TITLE

STREET SCENES SECTION A, B, C

ARCHITECTURE

 
 SCALE
 DRAWN BY
 CHECKED
 DATE